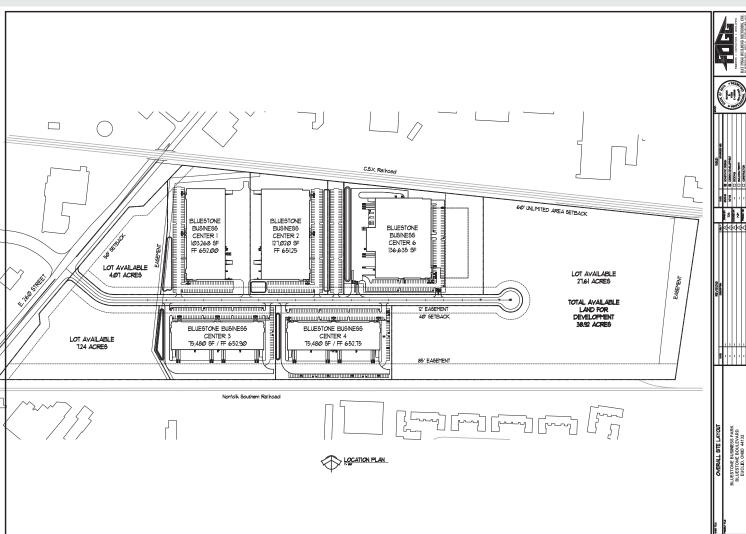

## STANDARD SPECIFICATIONS Bluestone Business Park

The following information is a general description of the project. Please see the Individual Space Specifications for more details on each available space.

## **Bluestone Business Park**

**A Sustainable Re-development** 

**Bluestone Business Park** is extremely well located at the I-90/Rt. 2 interchange at E. 260th Street in the pro-business community of Euclid, Ohio. It is served by two (2) major rail lines (CSX and Norfolk Southern). The park is located within a Community Reinvestment Area (CRA), which will provide 100% real estate tax abatement on improvements for 15 years. Developed sites up to 68 acres are available.