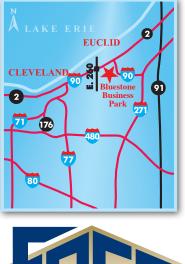

## **Bluestone Business Park**

**A Sustainable Re-development** 

**Bluestone Business Park** is extremely well located at the I-90/Rt. 2 interchange at E. 260th Street in the pro-business community of Euclid, Ohio. It is served by two (2) major rail lines (CSX and Norfolk Southern). The park is located within a Community Reinvestment Area (CRA), which will provide 100% real estate tax abatement on improvements for 15 years. Developed sites up to 68 acres are available.

## Features of the park include:

- Extremely well-located directly at the E.260th st. Exit of I-90/Rt. 2
- Within minutes of I-271, the Ohio Turnpike (I-80) and downtown Cleveland
- Zoned for industrial use
- The site has the very unusual benefit of being served by two (2) railroads (CSX and Norfolk Southern)
- Sites up to 68 acres are available
- The property is located within a Community Reinvestment Area (CRA) which offers 100% abatement of real estate taxes on improvements for 15 years
- All sites will be fully developed with all utilities available