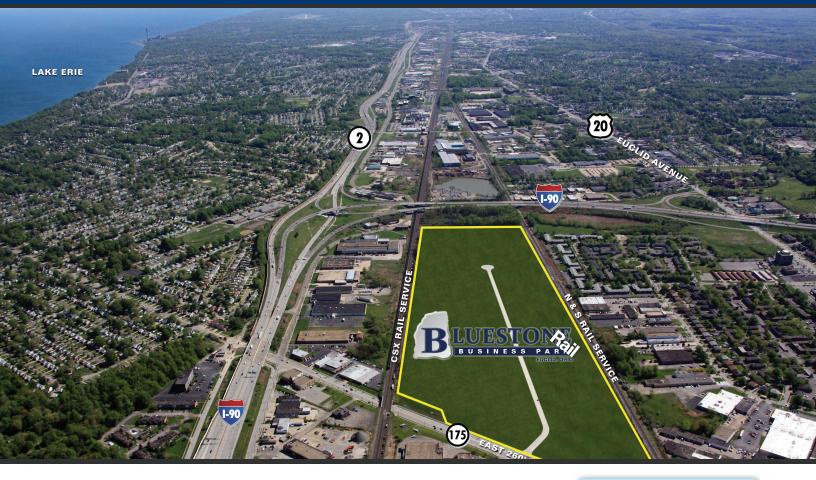

## **Bluestone Business Park**

**A Sustainable Re-development** 

**Bluestone Business Park** is extremely well located at the I-90/Rt. 2 interchange at E. 260th Street in the pro-business community of Euclid, Ohio. It is served by two (2) major rail lines (CSX and Norfolk Southern). The park is located within a Community Reinvestment Area (CRA), which will provide 100% real estate tax abatement on improvements for 15 years. Developed sites up to 68 acres are available.

## Features of the park include:

- Extremely well-located directly at the E.260th st. Exit of I-90/Rt. 2
- Within minutes of I-271, the Ohio Turnpike (I-80) and downtown Cleveland
- Zoned for industrial use
- The site has the very unusual benefit of being served by two (2) railroads (CSX and Norfolk Southern)
- Sites up to 68 acres are available
- The property is located within a Community Reinvestment Area (CRA) which offers 100% abatement of real estate taxes on improvements for 15 years
- All sites will be fully developed with all utilities available