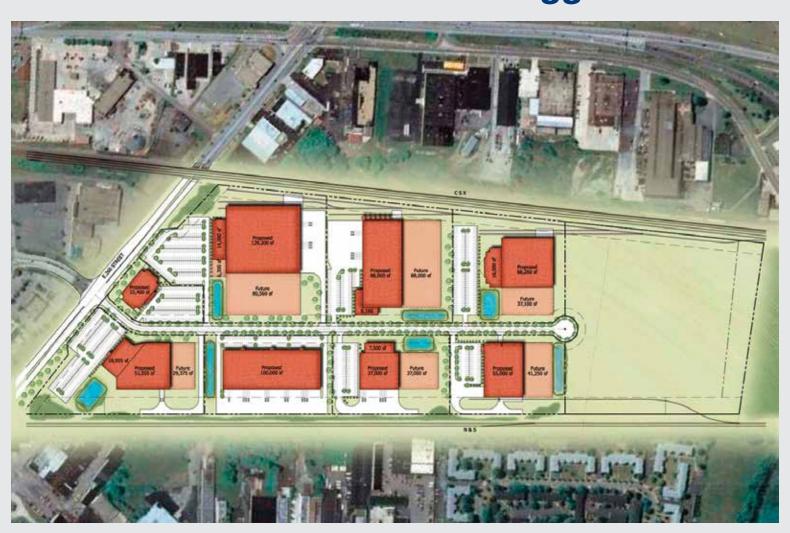

## **Bluestone Business Park**

A Sustainable Re-development

**Bluestone Business Park** is extremely well located at the I-90/Rt. 2 interchange at E. 260th Street in the pro-business community of Euclid, Ohio. It is served by two (2) major rail lines (CSX and Norfolk Southern). The park is located within a Community Reinvestment Area (CRA), which will provide 100% real estate tax abatement on improvements for 15 years. Developed sites up to 68 acres are available.

## Features of the park include:

- Extremely well-located directly at the E.260th st. Exit of I-90/Rt. 2
- Within minutes of I-271, the Ohio Turnpike (I-80) and downtown Cleveland
- Zoned for industrial use
- The site has the very unusual benefit of being served by two (2) railroads (CSX and Norfolk Southern)
- Sites up to 68 acres are available
- The property is located within a Community Reinvestment Area (CRA) which offers 100% abatement of real estate taxes on improvements for 15 years
- All sites will be fully developed with all utilities available

- All projects in the park will feature "green design" with at least Silver LEED certification
- The park is located in the pro-business community of Euclid, a suburb of Cleveland, Ohio.
- The Greater Cleveland area offers the following benefits:
  - Affordable housing
  - Affordable cost of living
  - Easy commutes
  - World class manufacturing
  - An established labor pool
  - Health care & finance industries
  - Major airline hub