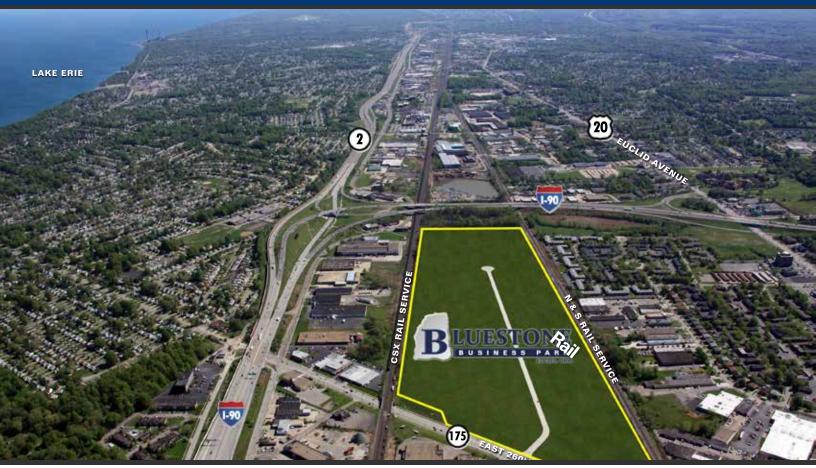

## **Bluestone Business Park**

A Sustainable Re-development

**Bluestone Business Park** is extremely well located at the I-90/Rt. 2 interchange at E. 260th Street in the pro-business community of Euclid, Ohio. It is served by two (2) major rail lines (CSX and Norfolk Southern). The park is located within a Community Reinvestment Area (CRA), which will provide 100% real estate tax abatement on improvements for 15 years. Developed sites up to 68 acres are available.

## Features of the park include:

- Extremely well-located directly at the E.260th st. Exit of I-90/Rt. 2
- Within minutes of I-271, the Ohio Turnpike (I-80) and downtown Cleveland
- Zoned for industrial use
- The site has the very unusual benefit of being served by two (2) railroads (CSX and Norfolk Southern)
- Sites up to 68 acres are available
- The property is located within a Community Reinvestment Area (CRA) which offers 100% abatement of real estate taxes on improvements for 15 years
- All sites will be fully developed with all utilities available