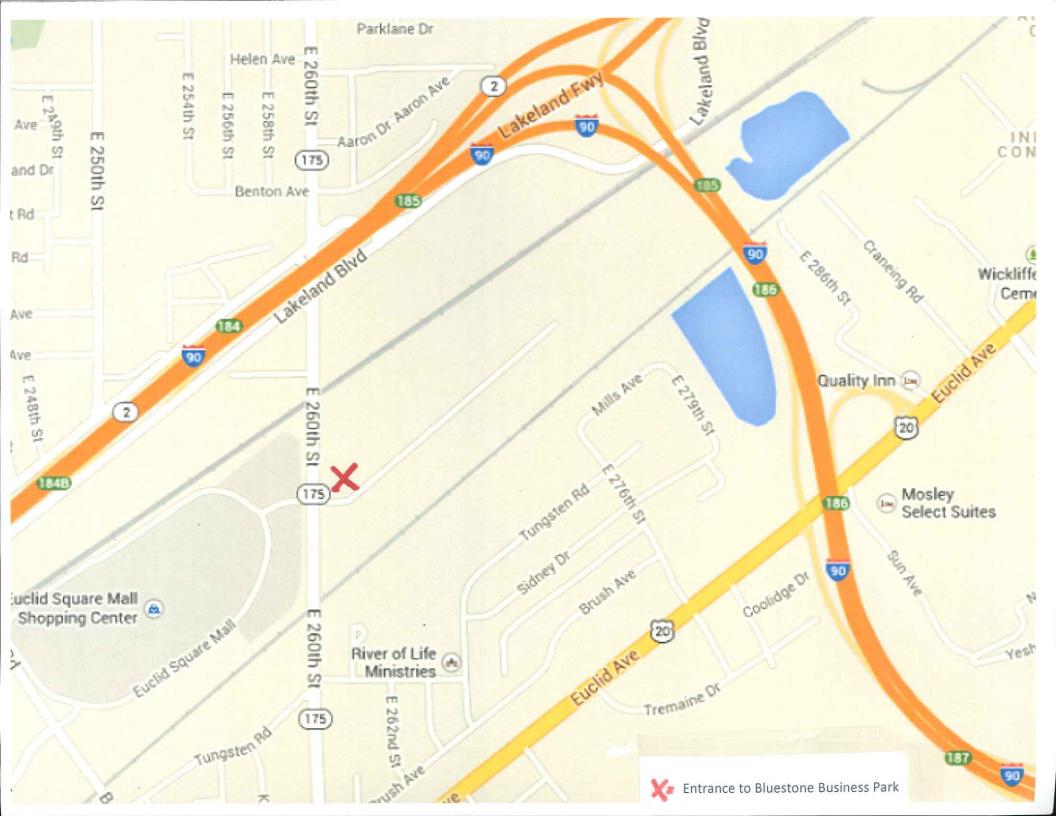

## **Bluestone Business Park**

A Sustainable Re-development

**Bluestone Business Park** is extremely well located at the I-90/Rt. 2 interchange at E. 260th Street in the pro-business community of Euclid, Ohio. It is served by two (2) major rail lines (CSX and Norfolk Southern). The park is located within a Community Reinvestment Area (CRA), which will provide 100% real estate tax abatement on improvements for 15 years. Developed sites up to 68 acres are available.

## Features of the park include:

- Extremely well-located directly at the E.260th st. Exit of I-90/Rt. 2
- Within minutes of I-271, the Ohio Turnpike (I-80) and downtown Cleveland
- Zoned for industrial use
- The site has the very unusual benefit of being served by two (2) railroads (CSX and Norfolk Southern)
- Sites up to 68 acres are available
- The property is located within a Community Reinvestment Area (CRA) which offers 100% abatement of real estate taxes on improvements for 15 years
- All sites will be fully developed with all utilities available