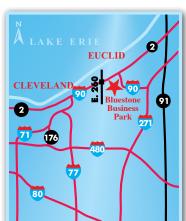

## **Bluestone Business Park**

A Sustainable Re-development

**Bluestone Business Park** is extremely well located at the I-90/Rt. 2 interchange at E. 260th Street in the pro-business community of Euclid, Ohio. It is served by two (2) major rail lines (CSX and Norfolk Southern). The park is located within a Community Reinvestment Area (CRA), which will provide 100% real estate tax abatement on improvements for 15 years. Developed sites up to 68 acres are available.

## Features of the park include:

- Extremely well-located directly at the E.260th st. Exit of I-90/Rt. 2
- Within minutes of I-271, the Ohio Turnpike (I-80) and downtown Cleveland
- Zoned for industrial use
- The site has the very unusual benefit of being served by two (2) railroads (CSX and Norfolk Southern)
- Sites up to 68 acres are available
- The property is located within a Community Reinvestment Area (CRA) which offers 100% abatement of real estate taxes on improvements for 15 years
- All sites will be fully developed with all utilities available