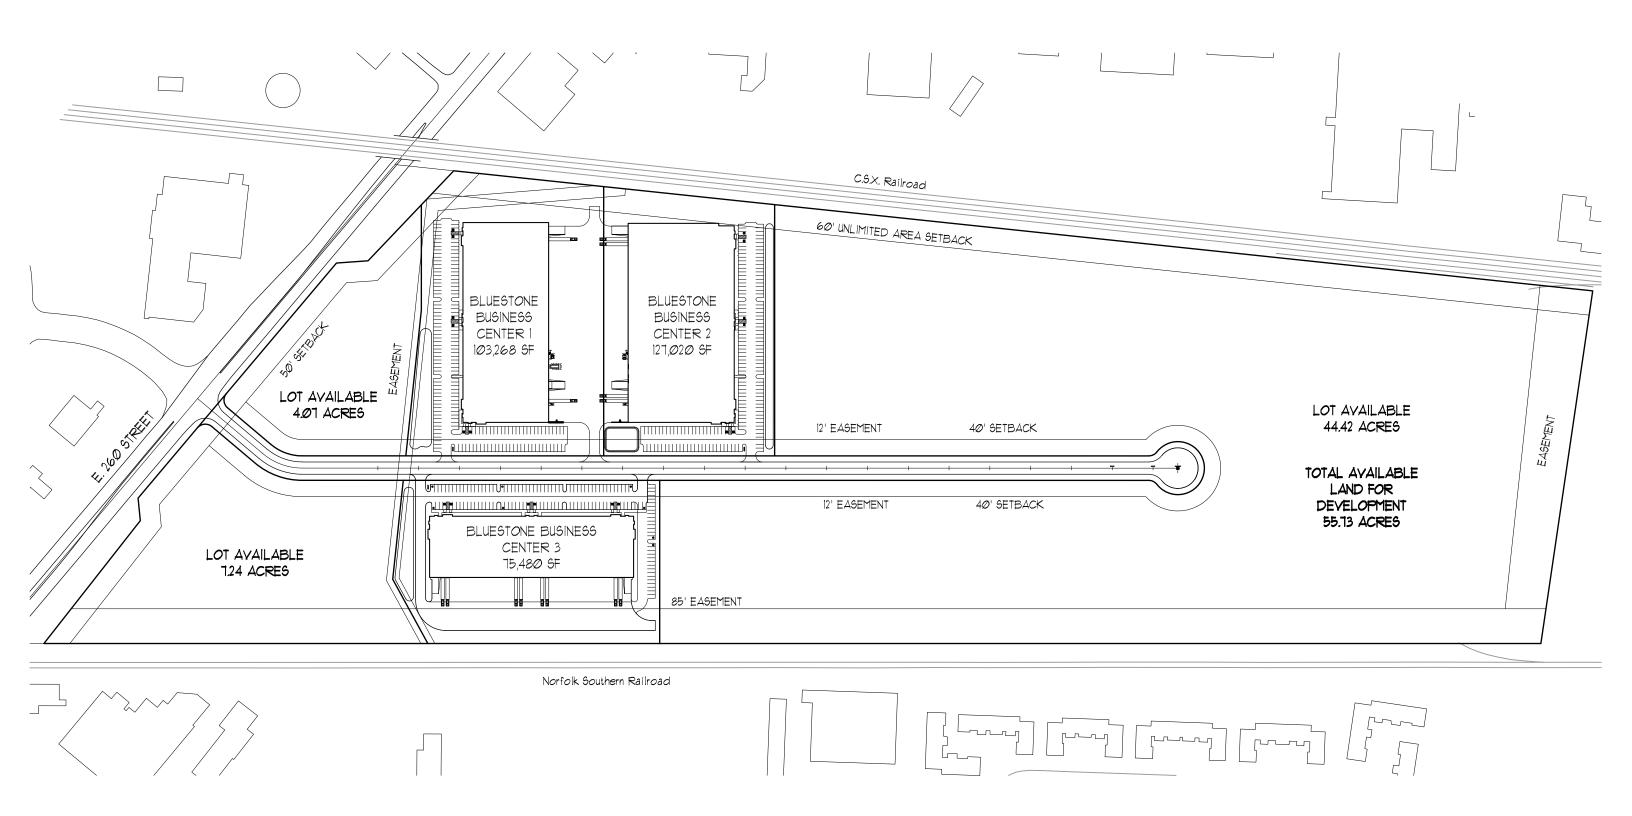

## **Bluestone Business Park**

A Sustainable Re-development

**Bluestone Business Park** is extremely well located at the I-90/Rt. 2 interchange at E. 260th Street in the pro-business community of Euclid, Ohio. It is served by two (2) major rail lines (CSX and Norfolk Southern). The park is located within a Community Reinvestment Area (CRA), which will provide 100% real estate tax abatement on improvements for 15 years. Developed sites up to 68 acres are available.

## Features of the park include:

- Extremely well-located directly at the E.260th st. Exit of I-90/Rt. 2
- Within minutes of I-271, the Ohio Turnpike (I-80) and downtown Cleveland
- Zoned for industrial use
- The site has the very unusual benefit of being served by two (2) railroads (CSX and Norfolk Southern)
- Sites up to 68 acres are available
- The property is located within a Community Reinvestment Area (CRA) which offers 100% abatement of real estate taxes on improvements for 15 years
- All sites will be fully developed with all utilities available