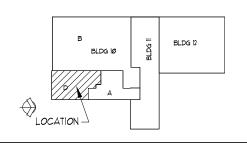

### **LOCATION & ACCESS**

- 29 acres on Indian Ripple Rd. in Beavercreek Township, Ohio
- 1.4 miles from Rt. 35
- 3.8 miles from I-675
- 4 miles from Greene County Regional Airport
- 12 miles from Wright Patterson Air Force Base
- 1.6 miles from Country Club of the North

# 1,544 Sq. Ft. Office, Research and Development Space 2790-D Indian Ripple Road, Beavercreek Township, Ohio