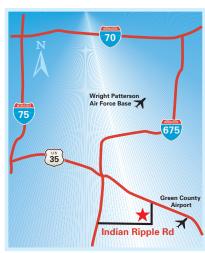

### **LOCATION & ACCESS**

- 29 acres on Indian Ripple Rd. in Beavercreek Township, Ohio
- 1.4 miles from Rt. 35
- 3.8 miles from I-675
- 4 miles from Greene County Regional Airport
- 12 miles from Wright Patterson Air Force Base
- 1.6 miles from Country Club of the North