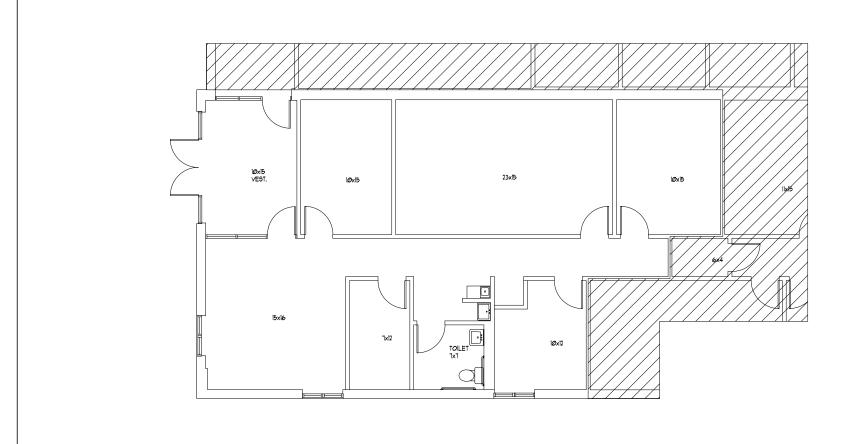

# 1,544 Sq. Ft. Office, Research and Development Space 2790-D Indian Ripple Road, Beavercreek Township, Ohio

## **Individual Space Specifications**

**Total Area:** 1,544 SF

**Building/Unit Number:** 10

Ceiling Height: 8'

Electricity: 200 Amp, single phase, 120/240 Volt meter & electric service

**Lighting:** High lumen T8 lamps and instant start, electronic ballasts:

• Energy efficient (50% less consumption than traditional T12 lighting)

• Only 7% luminary depreciation over the life of the bulb

**Est. Additional Charges:** \$2.15/SF/YR based upon the fiscal year 2016-2017 Budget