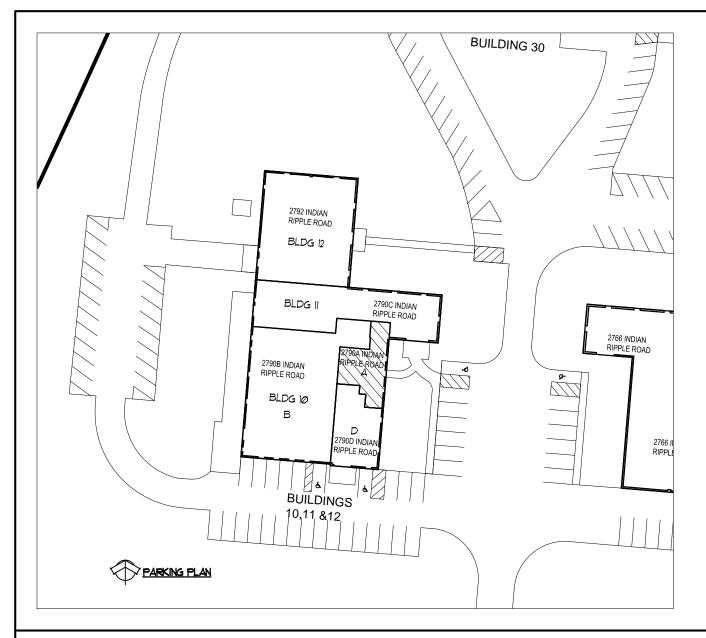

# flexible spaces all the right places.

Mike Thuenen, Property Manager 937-427-4310 mthuenen@fogg.com

fogg.com

KEY PLAN LOCATION

BUILDING 10 UNIT \* 2790A 2790 INDIAN RIPPLE ROAD BEAVERCREEK TUP, OH 45440