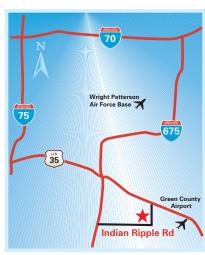

### **LOCATION & ACCESS**

- 29 acres on Indian Ripple Rd. in Beavercreek Township, Ohio
- 1.4 miles from Rt. 35
- 3.8 miles from I-675
- 4 miles from Greene County Regional Airport
- 12 miles from Wright Patterson Air Force Base
- 1.6 miles from Country Club of the North