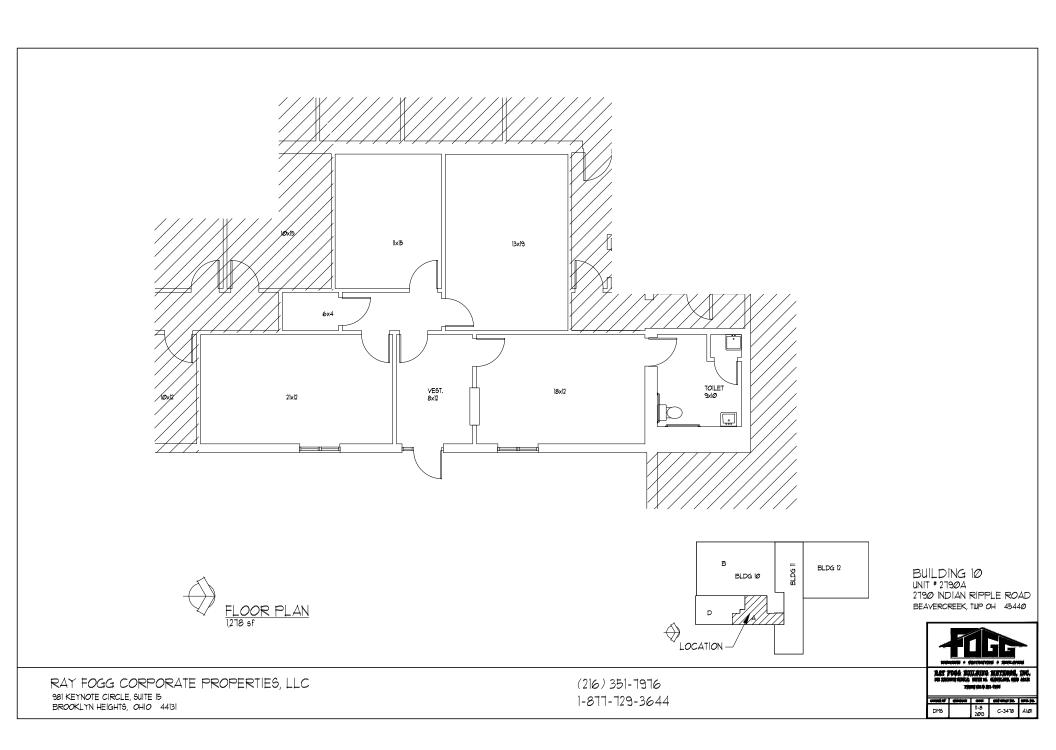

# 1,278 Sq. Ft. Office, Research and Development Space 2790-A Indian Ripple Road, Beavercreek Township, Ohio

### **Individual Space Specifications**

**Total Area:** 1,278 SF (can be combined with adjoining space for a total of 4,912 SF)

**Building/Unit Number:** 10

**Electricity:** 120/240 Volt, 200 Amp, single phase service