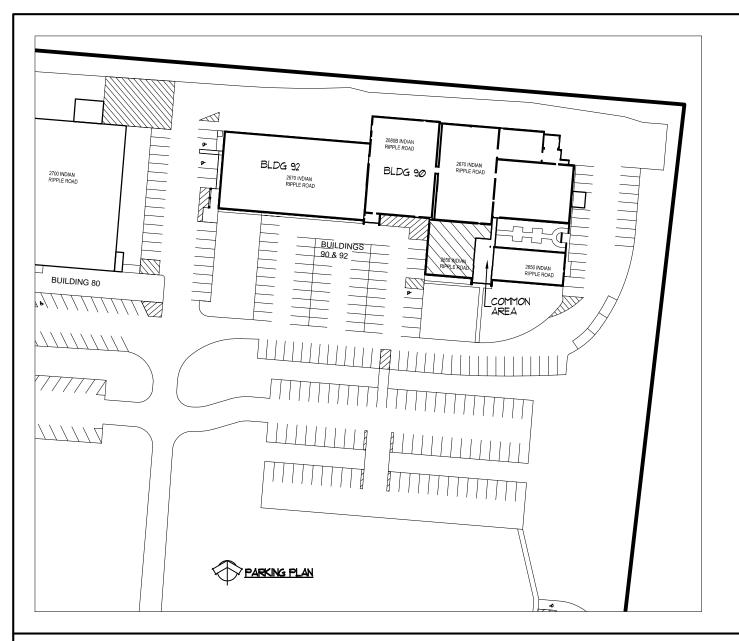

### **LOCATION & ACCESS**

- 29 acres on Indian Ripple Rd. in Beavercreek Township, Ohio
- 1.4 miles from Rt. 35
- 3.8 miles from I-675
- 4 miles from Greene County Regional Airport
- 12 miles from Wright Patterson Air Force Base
- 1.6 miles from Country Club of the North

LOCATION\_

KEY PLAN LOCATION

BUILDING 90 (Ist Floor)

DM6

UNIT \* 2656 2656 INDIAN RIPPLE ROAD BEAVERCREEK TUP, OH 45440

RAY FOGG CORPORATE PROPERTIES, LLC

981 KEYNOTE CIRCLE, SUITE 15 BROOKLYN HEIGHTS, OHIO 44131 (216) 351-7976 1-877-729-3644