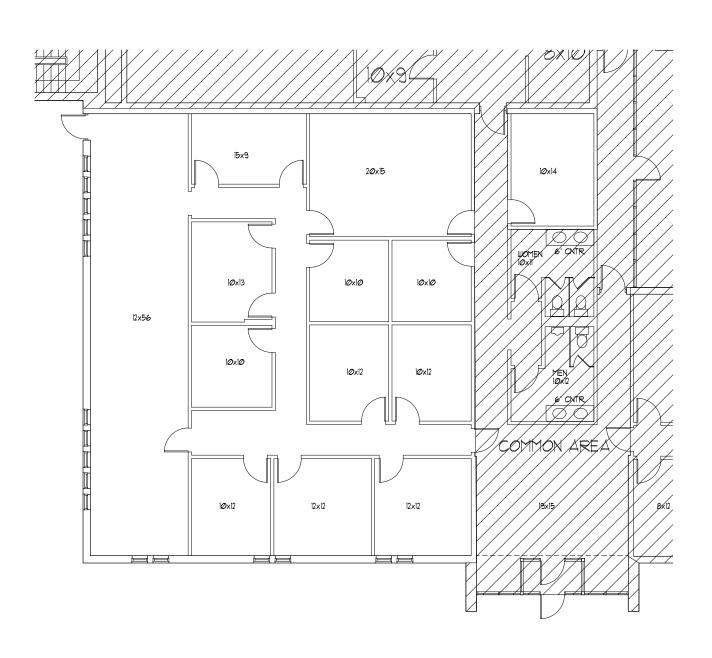

# 3,476 Sq. Ft. Office, Research and Development Space 2656 Indian Ripple Road, Beavercreek Township, Ohio

## **Individual Space Specifications**

**Total Area:** 3,476 SF

**Building/Unit Number:** 90

Ceiling Height: 8'

Electricity: 2656 - (1400 Amp, 120/240 volt meter, single phase service. A 400

and a 200 Amp panel on east end, a 400 and a 200 Amp panel in adjacent room and (2) 400 Amp panels (all 120/240 volt, single

phase, 3-wire)

**Lighting:** High lumen T8 lamps and instant start, electronic ballasts:

• Energy efficient (50% less consumption than traditional T12 lighting)

• Only 7% luminary depreciation over the life of the bulb

Est. Additional Charges: \$2.89/SF/YR based upon the fiscal year 2016-2017 Budget

Additional Charges estimates are based on Real Estate Taxes, Building Insurance, Common Area Maintenance and Property Management Fees for the year and the square footage listed above. Costs may vary in the future. Common Area Maintenance includes only the maintenance items performed by the owner for the benefit of the entire project, such as snowplowing, lawn care, backflow prevention test, exterior lighting and general exterior maintenance,