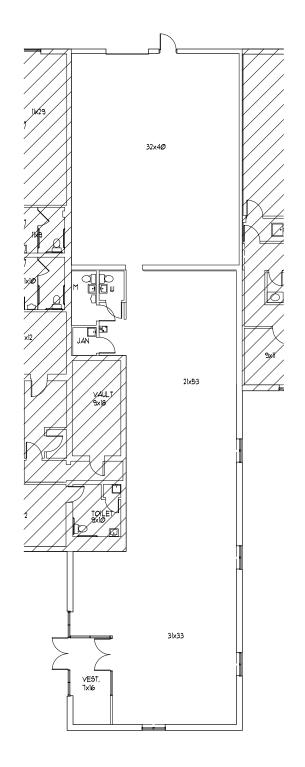

# 3,634 Sq. Ft. Office, Research and Development Space 2790-C Indian Ripple Road, Beavercreek Township, Ohio

## **Individual Space Specifications**

Office Area: 2,354 SF Warehouse Area: 1,280 SF

**Total Area:** 3,634 SF (can be combined with adjoining space for a total of 4,912 SF)

**Building/Unit Number:** 11

**Drive-In-Door:** One (1) 7'-10" x 6'-11" door