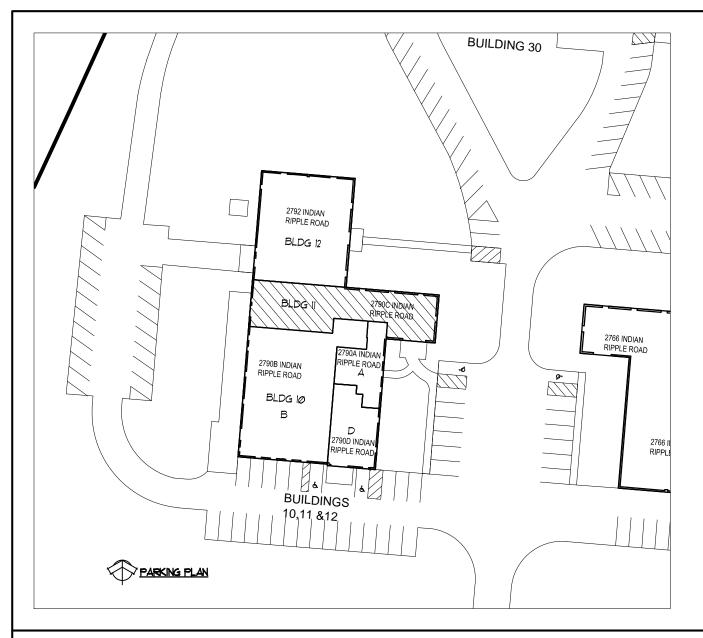

### **LOCATION & ACCESS**

- 29 acres on Indian Ripple Rd. in Beavercreek Township, Ohio
- 1.4 miles from Rt. 35
- 3.8 miles from I-675
- 4 miles from Greene County Regional Airport
- 12 miles from Wright Patterson Air Force Base
- 1.6 miles from Country Club of the North

RAY FOGG CORPORATE PROPERTIES, LLC 981 KEYNOTE CIRCLE, SUITE 15 BROOKLYN HEIGHTS, OHIO 44131

KEY PLAN LOCATION

BUILDING 11 UNIT \* 279/0C 279/0 INDIAN RIPPLE ROAD BEAVERCREEK TUP, OH 4544/0

RAY FOGG CORPORATE PROPERTIES, LLC