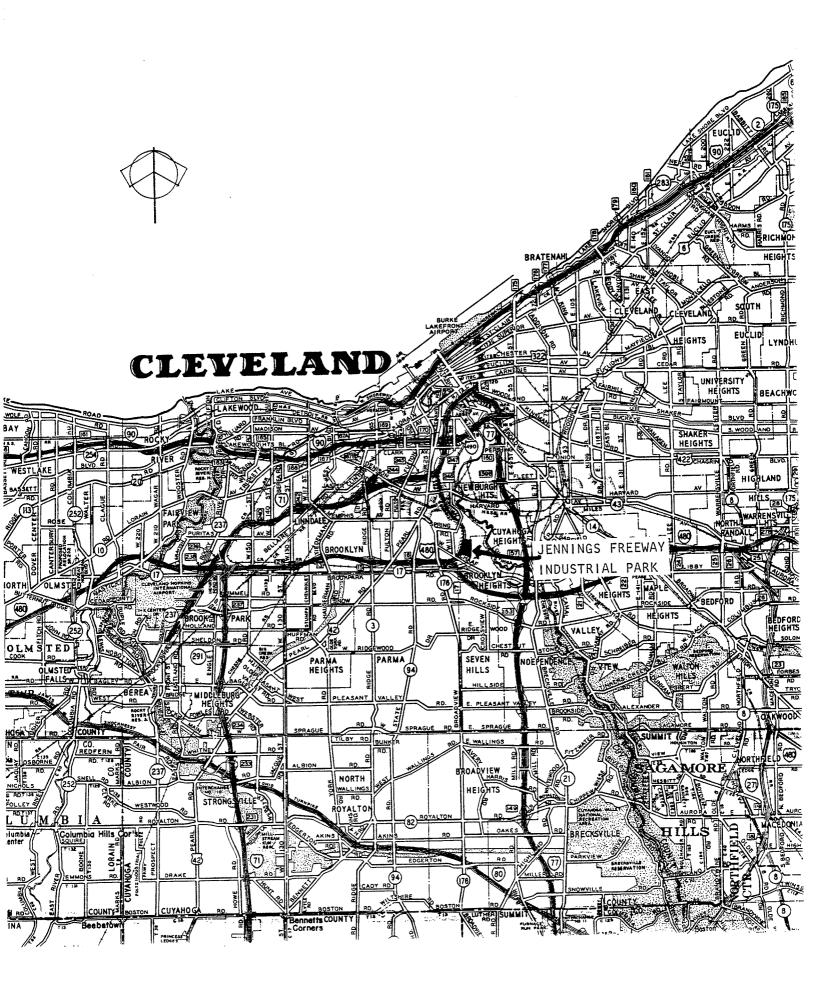

- Located at Jennings Freeway (relocated Rt. 176) at the Hinckley Industrial Parkway / Spring Road exit.
- Visible to Jennings Freeway (relocated Rt. 176), which connects I-480 to I-71. This freeway provides access within a few minutes from our park to I-480, I-77, I-71, I-90 and downtown Cleveland.
- Centrally located between the west and east side of Cleveland
- Enterprise Zone (possible tax abatement on the increased value above current levels of real and tangible personal property)
- Multi-tenant flex space available for lease within the park