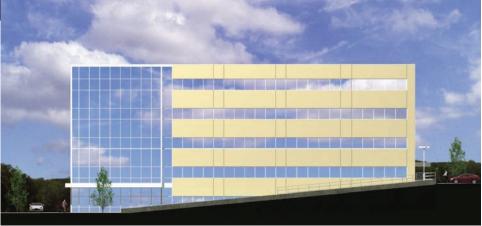

## 10 Acre Site for Office - Build-To-Suit 75,000 Sq. Ft. up to 150,000 Sq. Ft.



## Northwest Elevation

- Prime 10 acre site
- Hinckley Industrial Parkway
- Direct access to the Jennings Freeway (Rt. 176) at the Spring Rd. Exit
- Easy access to I-77, I-480, I-90, I-71
- Ideal for your new corporate headquarters or call center



West Elevation



## flexible spaces all the right places.

Mark Ray, Director of Leasing 216-351-7976, Ext. 244 E-mail: markray@rayfogg.com fogg.com

**RAY FOGG CORPORATE PROPERTIES, LLC • 981 Keynote Circle, Suite 15 • Cleveland, OH 44131** The information contained herein is from sources deemed reliable, but no warranty or representation is made to the accuracy thereof.













- Located at Jennings Freeway (relocated Rt. 176) at the Hinckley Industrial Parkway / Spring Road exit.
- Visible to Jennings Freeway (relocated Rt. 176), which connects I-480 to I-71. This freeway provides access within a few minutes from our park to I-480, I-77, I-71, I-90 and downtown Cleveland.
- Centrally located between the west and east side of Cleveland
- Enterprise Zone (possible tax abatement on