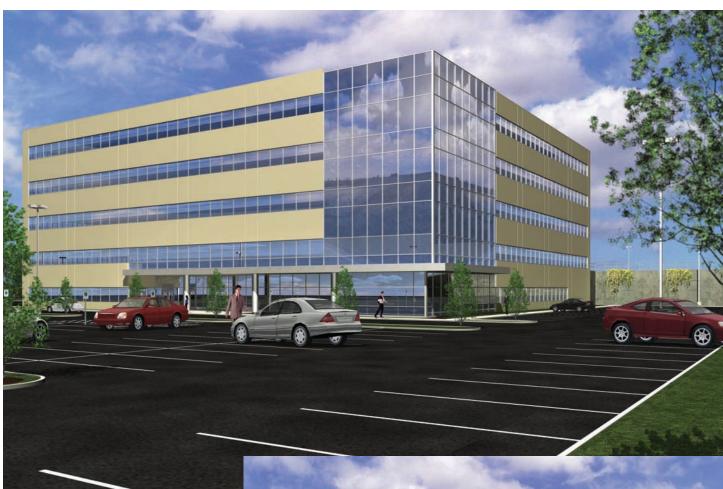

## 10 Acre Site for Office - Build-To-Suit 75,000 Sq. Ft. up to 150,000 Sq. Ft.

## Northwest Elevation

- Prime 10 acre site
- Hinckley Industrial Parkway
- Direct access to the Jennings Freeway (Rt. 176) at the Spring Rd. Exit
- Easy access to I-77, I-480, I-90, I-71
- Ideal for your new corporate headquarters or call center