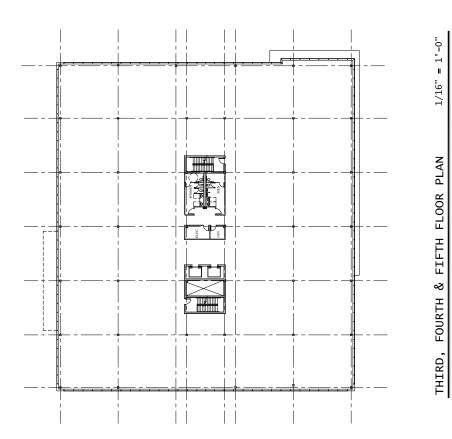

## 10 Acre Site for Office - Build-To-Suit 75,000 Sq. Ft. up to 150,000 Sq. Ft.



## Northwest Elevation

- Prime 10 acre site
- Hinckley Industrial Parkway
- Direct access to the Jennings Freeway (Rt. 176) at the Spring Rd. Exit
- Easy access to I-77, I-480, I-90, I-71
- Ideal for your new corporate headquarters or call center



West Elevation



## flexible spaces all the right places.

Mark Ray, Director of Leasing 216-351-7976, Ext. 244 E-mail: markray@rayfogg.com fogg.com

**RAY FOGG CORPORATE PROPERTIES, LLC • 981 Keynote Circle, Suite 15 • Cleveland, OH 44131** The information contained herein is from sources deemed reliable, but no warranty or representation is made to the accuracy thereof.













- Located at Jennings Freeway (relocated Rt. 176) at the Hinckley Industrial Parkway / Spring Road exit.
- Visible to Jennings Freeway (relocated Rt. 176), which connects I-480 to I-71. This freeway provides access within a few minutes from our park to I-480, I-77, I-71, I-90 and downtown Cleveland.
- Centrally located between the west and east side of Cleveland
- Enterprise Zone (possible tax abatement on the increased value above current levels of real and tangible personal property)
- Multi-tenant flex space available for lease within the park