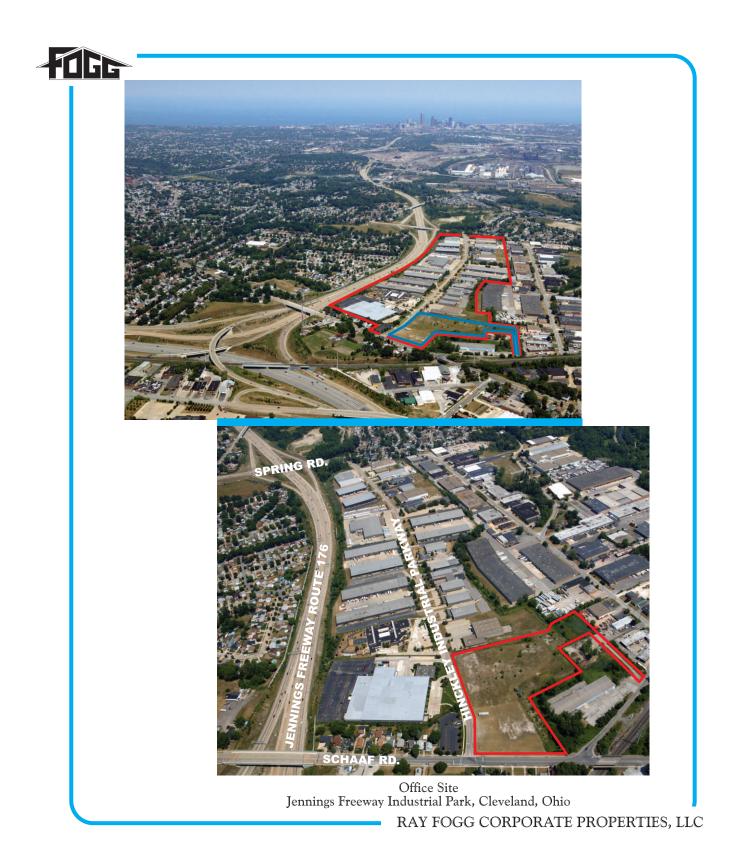

- Located at Jennings Freeway (relocated Rt. 176) at the Hinckley Industrial Parkway / Spring Road exit.
- Visible to Jennings Freeway (relocated Rt. 176), which connects I-480 to I-71. This freeway provides access within a few minutes from our park to I-480, I-77, I-71, I-90 and downtown Cleveland.
- Centrally located between the west and east side of Cleveland
- Enterprise Zone (possible tax abatement on the increased value above current levels of real and tangible personal property)
- Multi-tenant flex space available for lease within the park