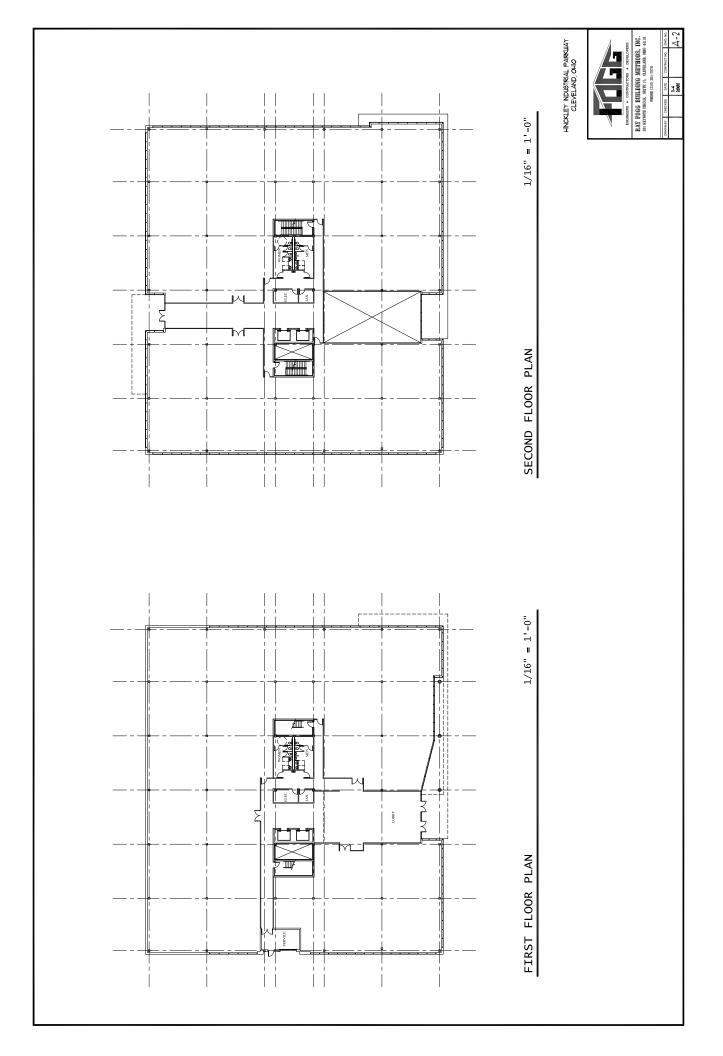

## 10 Acre Site for Office - Build-To-Suit 75,000 Sq. Ft. up to 150,000 Sq. Ft.



## Northwest Elevation

- Prime 10 acre site
- Hinckley Industrial Parkway
- Direct access to the Jennings Freeway (Rt. 176) at the Spring Rd. Exit
- Easy access to I-77, I-480, I-90, I-71
- Ideal for your new corporate headquarters or call center



West Elevation



## flexible spaces all the right places.

Mark Ray, Director of Leasing 216-351-7976, Ext. 244 E-mail: markray@rayfogg.com fogg.com

**RAY FOGG CORPORATE PROPERTIES, LLC • 981 Keynote Circle, Suite 15 • Cleveland, OH 44131** The information contained herein is from sources deemed reliable, but no warranty or representation is made to the accuracy thereof.













- Located at Jennings Freeway (relocated Rt. 176) at the Hinckley Industrial Parkway / Spring Road exit.
- Visible to Jennings Freeway (relocated Rt. 176), which connects I-480 to I-71. This freeway provides access within a few minutes from our park to I-480, I-77, I-71, I-90 and downtown Cleveland.
- Centrally located between the west and east side of Cleveland
- Enterprise Zone (possible tax abatement on the increased value above current levels of real and tangible personal property)
- Multi-tenant flex space available for lease within the park