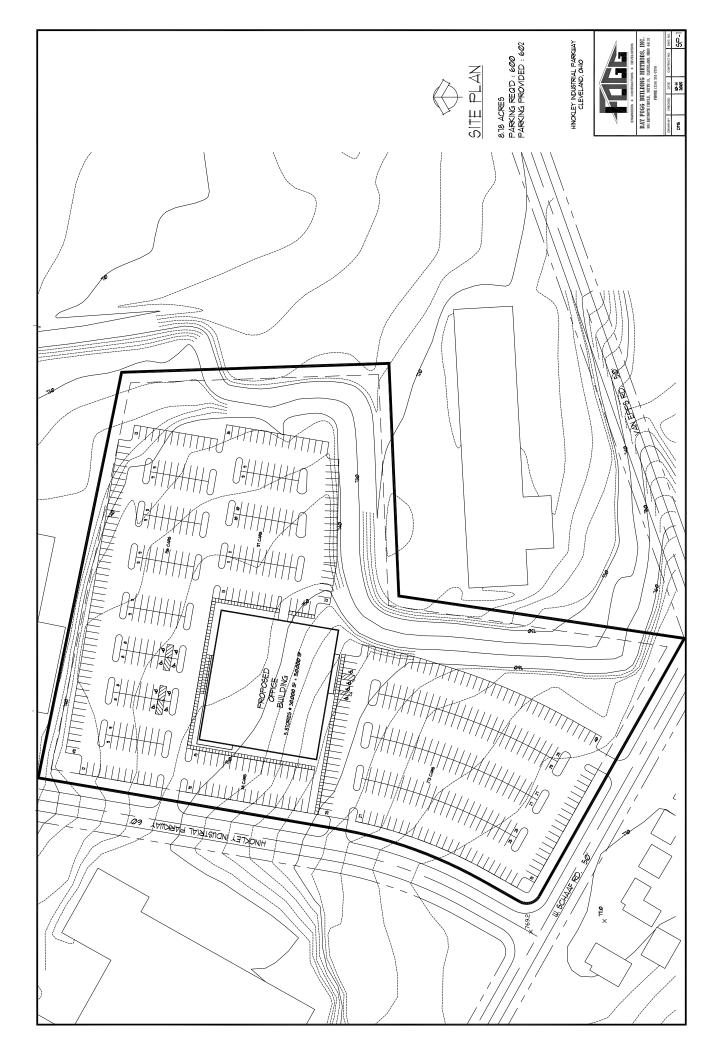

## 10 Acre Site for Office - Build-To-Suit 75,000 Sq. Ft. up to 150,000 Sq. Ft.

## Northwest Elevation

- Prime 10 acre site
- Hinckley Industrial Parkway
- Direct access to the Jennings Freeway (Rt. 176) at the Spring Rd. Exit
- Easy access to I-77, I-480, I-90, I-71
- Ideal for your new corporate headquarters or call center

- Located at Jennings Freeway (relocated Rt. 176) at the Hinckley Industrial Parkway / Spring Road exit.
- Visible to Jennings Freeway (relocated Rt. 176), which connects I-480 to I-71. This freeway provides access within a few minutes from our park to I-480, I-77, I-71, I-90 and downtown Cleveland.
- Centrally located between the west and east side of Cleveland
- Enterprise Zone (possible tax abatement on the increased value above current levels of real and tangible personal property)
- Multi-tenant flex space available for lease within the park