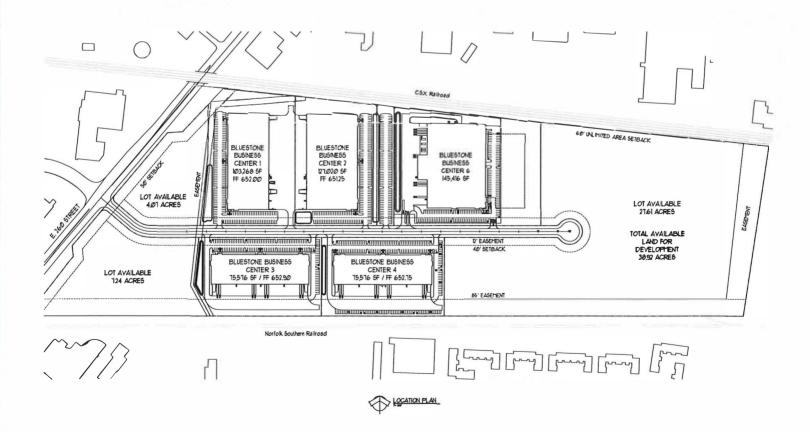

## **Bluestone Business Park**

A Sustainable Re-development

**Bluestone Business Park** is extremely well located at the I-90/Rt. 2 interchange at E. 260th Street in the pro-business community of Euclid, Ohio. It is served by two (2) major rail lines (CSX and Norfolk Southern). The park is located within a Community Reinvestment Area (CRA), which will provide 100% real estate tax abatement on improvements for 15 years. Developed sites up to 39 acres are available.

## Features of the park include:

- Extremely well-located directly at the E.260th st. Exit of I-90/Rt. 2
- Within minutes of I-271, the Ohio Turnpike (I-80) and downtown Cleveland
- Zoned for industrial use
- The site has the very unusual benefit of being served by two (2) railroads (CSX and Norfolk Southern)
- Sites up to 39 acres are available
- The property is located within a Community Reinvestment Area (CRA) which offers 100% abatement of real estate taxes on improvements for 15 years
- All sites will be fully developed with all utilities available

- All projects in the park will feature "green design" with at least Silver LEED certification
- The park is located in the pro-business community of Euclid, a suburb of Cleveland, Ohio.
- The Greater Cleveland area offers the following benefits:
  - Affordable housing
  - Affordable cost of living
  - Easy commutes
  - World class manufacturing
  - An established labor pool
  - Health care & finance industries
  - Major airline hub