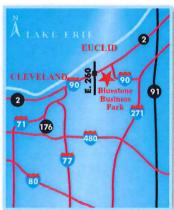

## **Bluestone Business Park**

A Sustainable Re-development

**Bluestone Business Park** is extremely well located at the I-90/Rt. 2 interchange at E. 260th Street in the pro-business community of Euclid, Ohio. It is served by two (2) major rail lines (CSX and Norfolk Southern). The park is located within a Community Reinvestment Area (CRA), which will provide 100% real estate tax abatement on improvements for 15 years. Developed sites up to 39 acres are available.

## Features of the park include:

- Extremely well-located directly at the E.260th st. Exit of I-90/Rt. 2
- Within minutes of I-271, the Ohio Turnpike (I-80) and downtown Cleveland
- Zoned for industrial use
- The site has the very unusual benefit of being served by two (2) railroads (CSX and Norfolk Southern)
- Sites up to 39 acres are available
- The property is located within a Community Reinvestment Area (CRA) which offers 100% abatement of real estate taxes on improvements for 15 years
- All sites will be fully developed with all utilities available