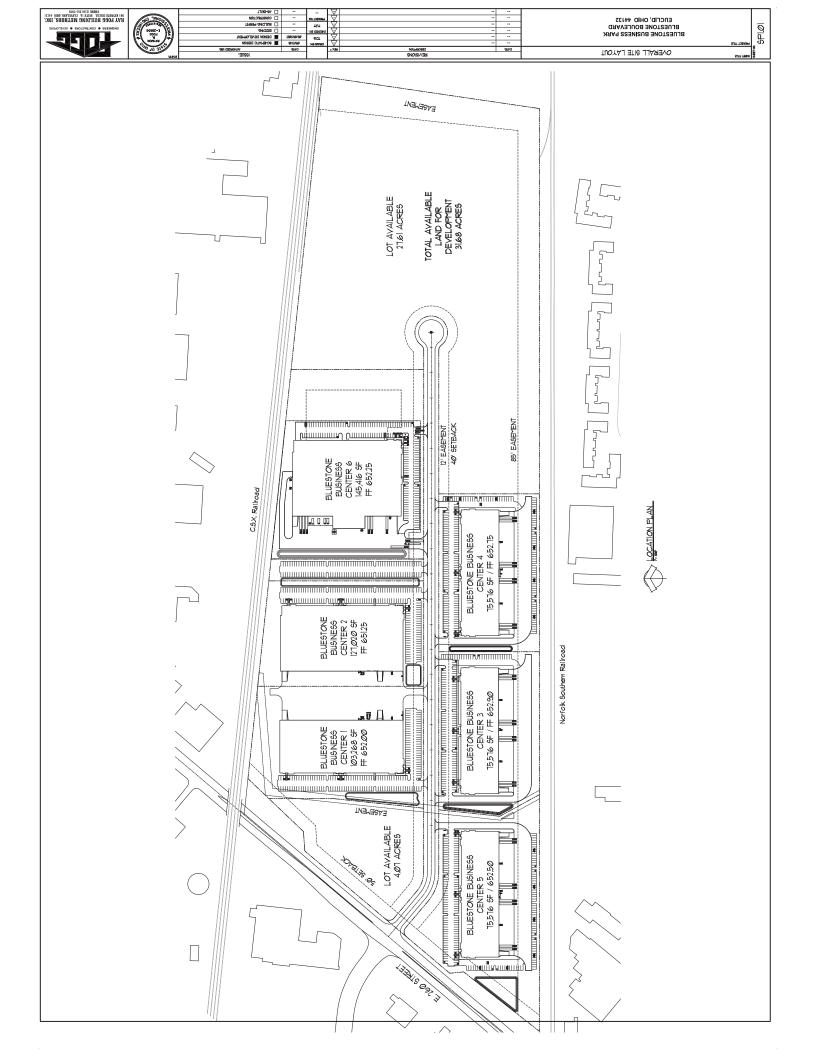

## **Bluestone Business Park**

A Sustainable Re-development

**Bluestone Business Park** is extremely well located at the I-90/Rt. 2 interchange at E. 260th Street in the pro-business community of Euclid, Ohio. It is served by two (2) major rail lines (CSX and Norfolk Southern). The park is located within a Community Reinvestment Area (CRA), which will provide 100% real estate tax abatement on improvements for 15 years. Developed sites up to 39 acres are available.

## Features of the park include:

- Extremely well-located directly at the E.260th st. Exit of I-90/Rt. 2
- Within minutes of I-271, the Ohio Turnpike (I-80) and downtown Cleveland
- Zoned for industrial use
- The site has the very unusual benefit of being served by two (2) railroads (CSX and Norfolk Southern)
- Sites up to 39 acres are available
- The property is located within a Community Reinvestment Area (CRA) which offers 100% abatement of real estate taxes on improvements for 15 years
- All sites will be fully developed with all utilities available

- All projects in the park will feature "green design" with at least Silver LEED certification
- The park is located in the pro-business community of Euclid, a suburb of Cleveland, Ohio.
- The Greater Cleveland area offers the following benefits:
  - Affordable housing
  - Affordable cost of living
  - Easy commutes
  - World class manufacturing
  - An established labor pool
  - Health care & finance industries
  - Major airline hub