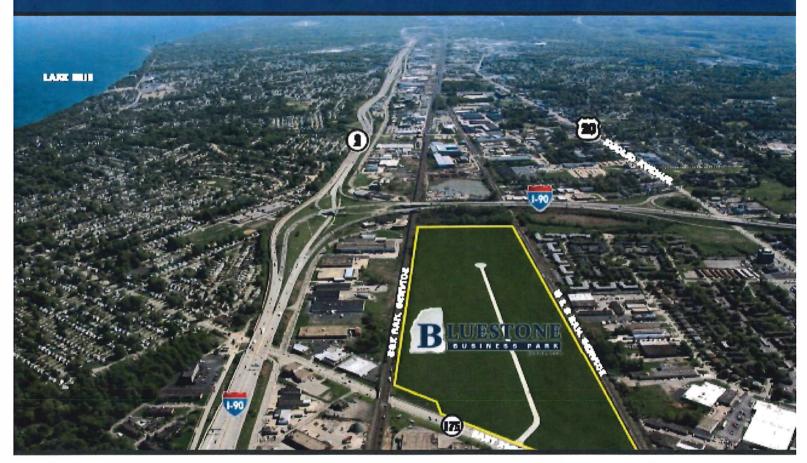

## **Bluestone Business Park**

A Sustainable Re-development

**Bluestone Business Park** is extremely well located at the I-90/Rt. 2 interchange at E. 260th Street in the pro-business community of Euclid, Ohio. It is served by two (2) major rail lines (CSX and Norfolk Southern). The park is located within a Community Reinvestment Area (CRA), which will provide 100% real estate tax abatement on improvements for 15 years. Developed sites up to 39 acres are available.

## Features of the park include:

- Extremely well-located directly at the E.260th st. Exit of I-90/Rt. 2
- Within minutes of I-271, the Ohio Turnpike (I-80) and downtown Cleveland
- Zoned for industrial use
- The site has the very unusual benefit of being served by two (2) railroads (CSX and Norfolk Southern)
- Sites up to 39 acres are available
- The property is located within a Community Reinvestment Area (CRA) which offers 100% abatement of real estate taxes on improvements for 15 years
- All sites will be fully developed with all utilities available