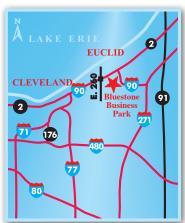

## **Bluestone Business Park**

A Sustainable Re-development

**Bluestone Business Park** is extremely well located at the I-90/Rt. 2 interchange at E. 260th Street in the pro-business community of Euclid, Ohio. It is served by two (2) major rail lines (CSX and Norfolk Southern). The park is located within a Community Reinvestment Area (CRA), which will provide 100% real estate tax abatement on improvements for 15 years. Developed sites up to 39 acres are available.

## **Features of the park include:**

- · Extremely well-located directly at the E.260th st. Exit of I-90/Rt. 2
- Within minutes of I-271, the Ohio Turnpike (I-80) and downtown Cleveland
- Zoned for industrial use
- The site has the very unusual benefit of being served by two (2) railroads (CSX and Norfolk Southern)
- Sites up to 39 acres are available
- The property is located within a Community Reinvestment Area (CRA) which offers 100% abatement of real estate taxes on improvements for 15 years
- All sites will be fully developed with all utilities available