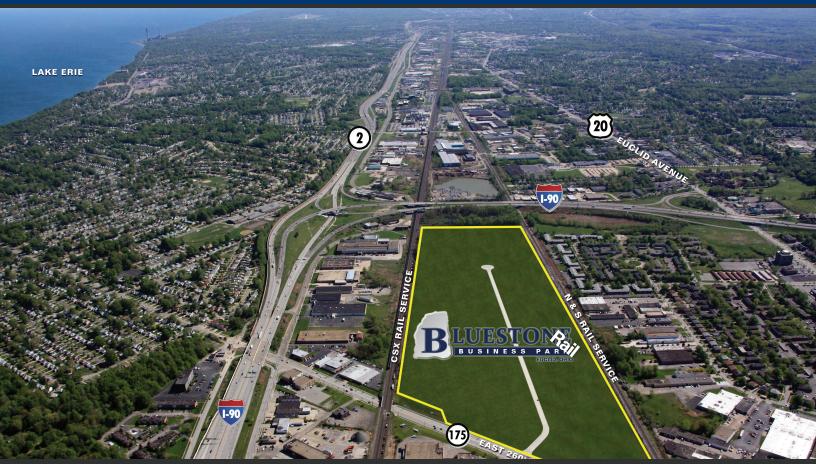

## **Bluestone Business Park**

A Sustainable Re-development

**Bluestone Business Park** is extremely well located at the I-90/Rt. 2 interchange at E. 260th Street in the pro-business community of Euclid, Ohio. It is served by two (2) major rail lines (CSX and Norfolk Southern). The park is located within a Community Reinvestment Area (CRA), which will provide 100% real estate tax abatement on improvements for 15 years. Developed sites up to 39 acres are available.

## **Features of the park include:**

- · Extremely well-located directly at the E.260th st. Exit of I-90/Rt. 2
- Within minutes of I-271, the Ohio Turnpike (I-80) and downtown Cleveland
- Zoned for industrial use
- The site has the very unusual benefit of being served by two (2) railroads (CSX and Norfolk Southern)
- Sites up to 39 acres are available
- The property is located within a Community Reinvestment Area (CRA) which offers 100% abatement of real estate taxes on improvements for 15 years
- All sites will be fully developed with all utilities available