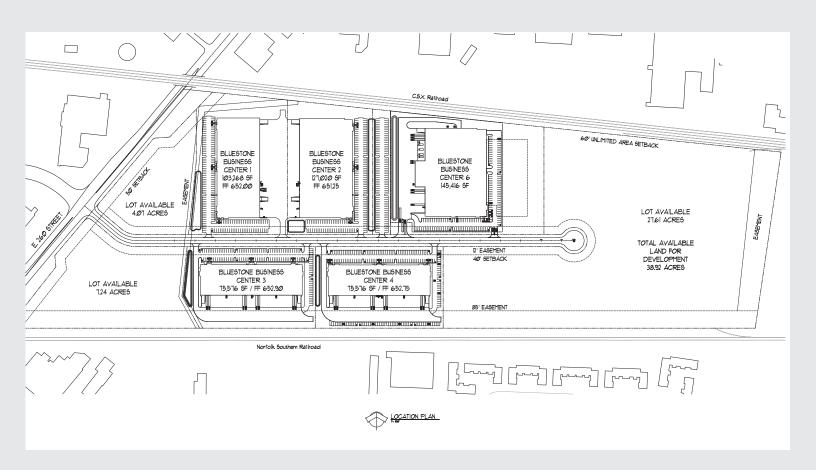

## **Bluestone Business Park**

A Sustainable Re-development

**Bluestone Business Park** is extremely well located at the I-90/Rt. 2 interchange at E. 260th Street in the pro-business community of Euclid, Ohio. It is served by two (2) major rail lines (CSX and Norfolk Southern). The park is located within a Community Reinvestment Area (CRA), which will provide 100% real estate tax abatement on improvements for 15 years. Developed sites up to 39 acres are available.

## **Features of the park include:**

- · Extremely well-located directly at the E.260th st. Exit of I-90/Rt. 2
- Within minutes of I-271, the Ohio Turnpike (I-80) and downtown Cleveland
- Zoned for industrial use
- The site has the very unusual benefit of being served by two (2) railroads (CSX and Norfolk Southern)
- Sites up to 39 acres are available
- The property is located within a Community Reinvestment Area (CRA) which offers 100% abatement of real estate taxes on improvements for 15 years
- All sites will be fully developed with all utilities available

- All projects in the park will feature "green design" with at least Silver LEED certification
- The park is located in the pro-business community of Euclid, a suburb of Cleveland, Ohio.
- The Greater Cleveland area offers the following benefits:
  - Affordable housing
  - Affordable cost of living
  - Easy commutes
  - World class manufacturing
  - An established labor pool
  - Health care & finance industries
  - Major airline hub