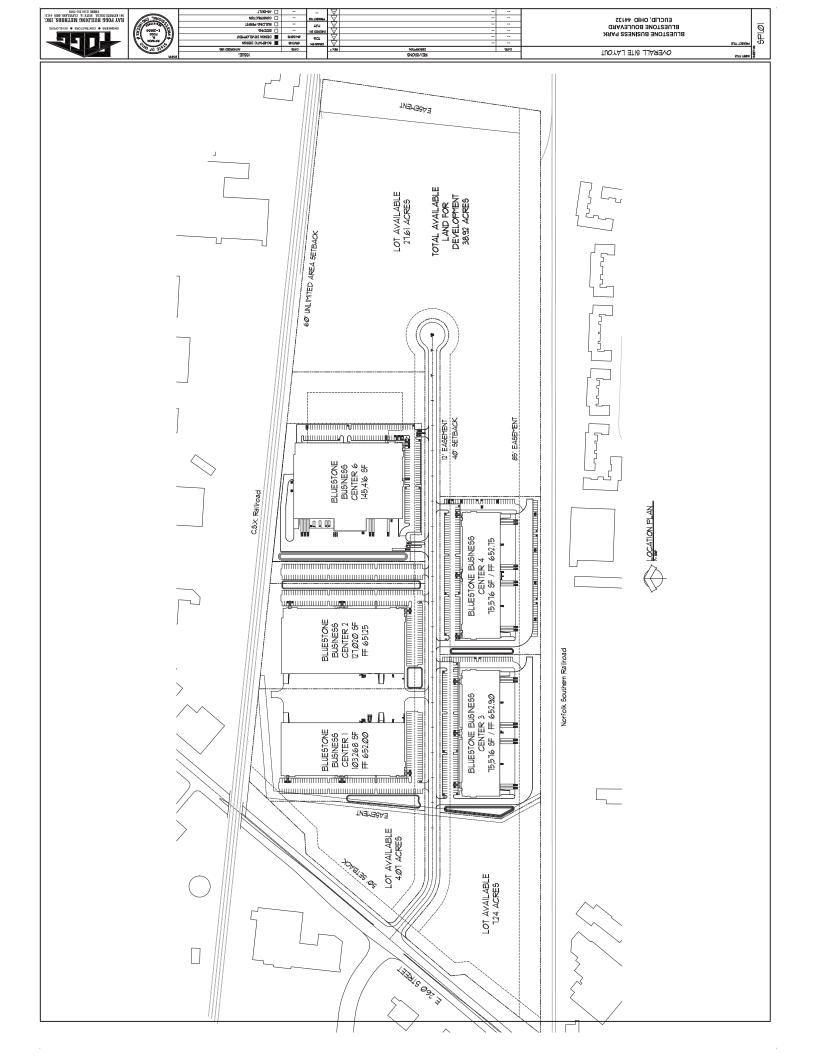

## **Bluestone Business Park**

A Sustainable Re-development

**Bluestone Business Park** is extremely well located at the I-90/Rt. 2 interchange at E. 260th Street in the pro-business community of Euclid, Ohio. It is served by two (2) major rail lines (CSX and Norfolk Southern). The park is located within a Community Reinvestment Area (CRA), which will provide 100% real estate tax abatement on improvements for 15 years. Developed sites up to 39 acres are available.

## **Features of the park include:**

- · Extremely well-located directly at the E.260th st. Exit of I-90/Rt. 2
- Within minutes of I-271, the Ohio Turnpike (I-80) and downtown Cleveland
- Zoned for industrial use
- The site has the very unusual benefit of being served by two (2) railroads (CSX and Norfolk Southern)
- Sites up to 39 acres are available
- The property is located within a Community Reinvestment Area (CRA) which offers 100% abatement of real estate taxes on improvements for 15 years
- All sites will be fully developed with all utilities available

- All projects in the park will feature "green design" with at least Silver LEED certification
- The park is located in the pro-business community of Euclid, a suburb of Cleveland, Ohio.
- The Greater Cleveland area offers the following benefits:
  - Affordable housing
  - Affordable cost of living
  - Easy commutes
  - World class manufacturing
  - An established labor pool
  - Health care & finance industries
  - Major airline hub