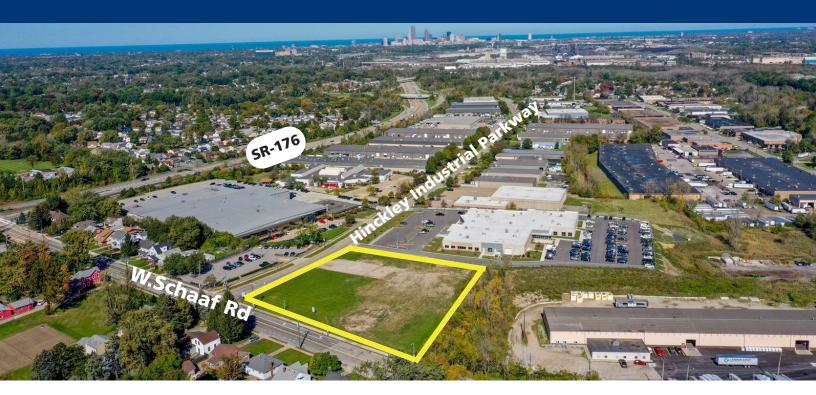

Jennings Freeway Industrial Park is simply the best location in the Greater Cleveland area. The park sits on Jennings Freeway (Rt. 176N), only minutes from I-480, I-77, I-90, I-71, I-490, and downtown Cleveland. Fogg developed, owns and manages eight (8) modern office/warehouse/flex buildings in this park with outstanding freeway access in the center of Greater Cleveland.

### **LOCATION & ACCESS**

- Located at Jennings Freeway (Rt. 176) at the Hinckley Industrial Parkway/Spring Road exit.
- Jennings Freeway Industrial Park is visible from Jennings Freeway (Rt. 176) which connects I-480 to I-71. This freeway provides access within a few minutes from our park to I-480, I-77, I-71, I-90 and downtown Cleveland.
- Centrally located between the west and east side of Cleveland.
- Enterprise Zone (possible tax abatement on the increased value above current levels of real and tangible personal property).
- Multi-tenant flex space available for lease within the park.