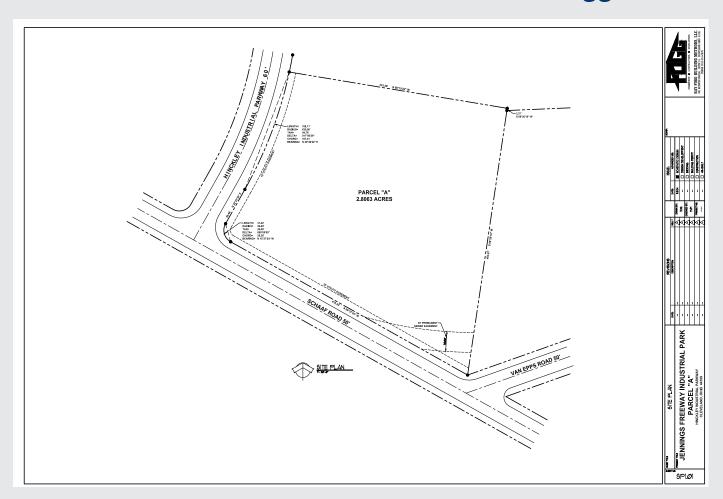

ckley Industrial Parkway/Spring Road exit.
- Jennings Freeway Industrial Park is visible from Jennings Freeway (Rt. 176) which connects I-480 to I-71. This freeway provides access within a few minutes from our park to I-480, I-77, I-71, I-90 and downtown Cleveland.
- Centrally located between the west and east side of Cleveland.
- Enterprise Zone (possible tax abatement on the increased value above current levels of real and tangible personal property).
- Multi-tenant flex space available for lease within the park.

### **ZONING**

Semi-Industrial

### **PROPERTY DATA**

- · Available: 3 acres
- Will Build-to-Suit

### **UTILITIES**

- Electric: The Illuminting Company
- Gas: Enbridge Ohio Gas
- · Water: City of Cleveland
- Sanitary & Storm Sewer: City of Cleveland

216.351.7976 fogg.com