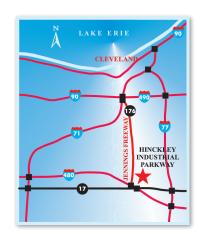

Jennings Freeway Industrial Park is simply the best location in the Greater Cleveland area. The park sits on Jennings Freeway (Rt. 176N), only minutes from I-480, I-77, I-90, I-71, I-490, and downtown Cleveland. Fogg developed, owns and manages eight (8) modern office/warehouse/flex buildings in this park with outstanding freeway access in the center of Greater Cleveland.

### **LOCATION & ACCESS**

- Located at Jennings Freeway (Rt. 176) at the Hinckley Industrial Parkway/Spring Road exit.
- Jennings Freeway Industrial Park is visible from Jennings Freeway (Rt. 176) which connects I-480 to I-71. This freeway provides access within a few minutes from our park to I-480, I-77, I-71, I-90 and downtown Cleveland.
- Centrally located between the west and east side of Cleveland.
- Enterprise Zone (possible tax abatement on the increased value above current levels of real and tangible personal property).
- Multi-tenant flex space available for lease within the park.