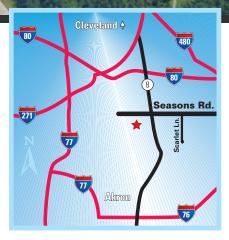

#### **Seasons Business Park - West**

This park fronts State Route 8 and Seasons Road at the Seasons Road interchange in Stow, Ohio. This park has 120 acres of land suitable for industrial, office and commercial development to accommodate users up to 350,000 square feet. This freeway visible site is ideal for a corporate headquarters building, bulk distribution or a large office campus. Located within minutes of Akron and Cleveland, the site is easily accessible from State Route 8, the Ohio Turnpike (I-80), I-271 and I-480. All utilities are available at the street and the sites are readily available for build-to-suit lease projects.

#### **LOCATION & ACCESS**

- Extremely well located directly at the State Route 8 / Seasons Rd. interchange
- State Route 8 freeway visibility
- Access via Seasons Rd.
- Easy Access to I-77, Ohio Turnpike (I-80), I-271, I-480 and I-76
- Within minutes of the Akron-Canton Airport (CAK) and Cleveland Airports (CLE)