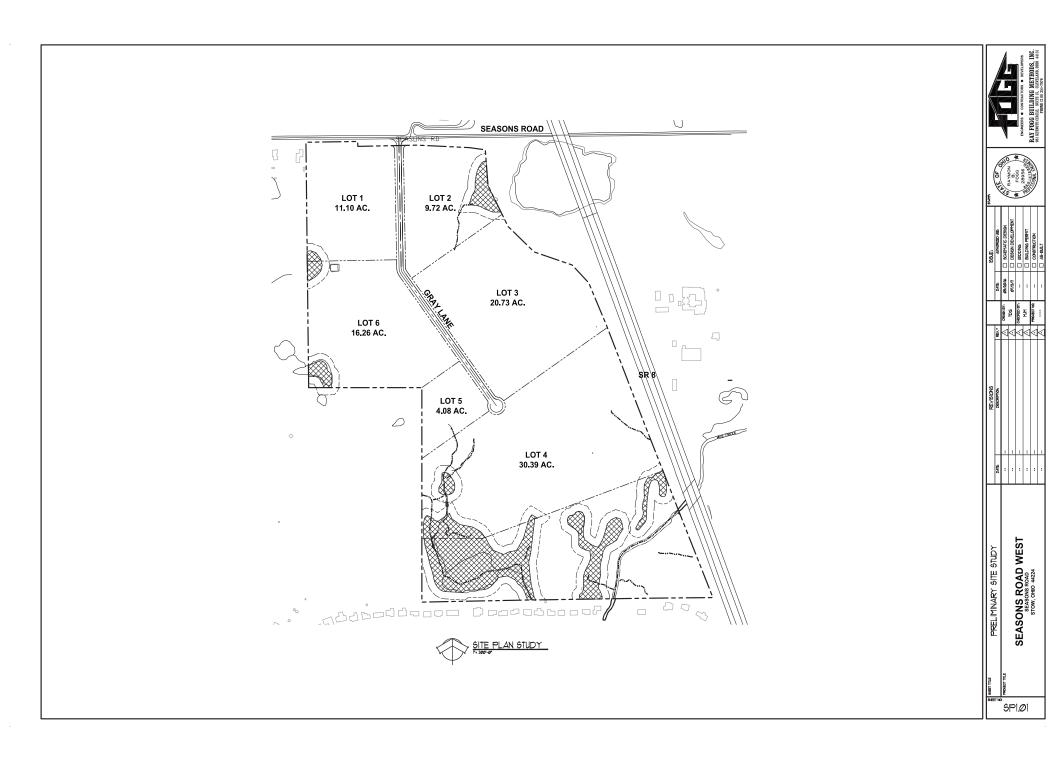

#### **Seasons Business Park - West**

This park fronts State Route 8 and Seasons Road at the Seasons Road interchange in Stow, Ohio. This park has 120 acres of land suitable for industrial, office and commercial development to accommodate users up to 350,000 square feet. This freeway visible site is ideal for a corporate headquarters building, bulk distribution or a large office campus. Located within minutes of Akron and Cleveland, the site is easily accessible from State Route 8, the Ohio Turnpike (I-80), I-271 and I-480. All utilities are available at the street and the sites are readily available for build-to-suit lease projects.

#### **PROPERTY DATA**

- Up to 55 acres remaining
- Will build-to-suit
- Tax abatement available

## 216.351.7976 • fogg.com

|                                                                                                       |                 |                                                   |          | ENGINEERS   |          | RAY FOGG BUILDING METHODS, INC.<br>981 KEVNOTE CIBELE SHITTE 15 CLEVER AND DHID 20131 | PHONE (216) 351-7976 |
|-------------------------------------------------------------------------------------------------------|-----------------|---------------------------------------------------|----------|-------------|----------|---------------------------------------------------------------------------------------|----------------------|
| STAMP:<br>STAMP:<br>STAMP:<br>SAMON<br>SAMON<br>FOGG<br>E-28956<br>FOGG<br>E-28956<br>FOGG<br>E-28956 |                 |                                                   |          |             |          |                                                                                       |                      |
| 199UE :                                                                                               | AUTHORIZED USE: | SCHEMATIC DESIGN                                  |          |             |          |                                                                                       | AS-BUILT             |
|                                                                                                       | DATE:           | Ø5/2Ø/16                                          | Ø1/13/21 | :           | :        | :                                                                                     | :                    |
| ┢                                                                                                     |                 | DRAWN BY:                                         | TDG      | CHECKED BY: | Mμ       | PROJECT NO.                                                                           |                      |
| F                                                                                                     | REV. *          | <u> </u>                                          | <u>-</u> |             | <u>-</u> | <u>-</u>                                                                              |                      |
| REVISIONS                                                                                             | DESCRIPTION     | MJN MARKUP                                        |          |             |          |                                                                                       |                      |
|                                                                                                       | DATE:           | 6.28.22                                           | :        | :           | :        | :                                                                                     | :                    |
| SITE DEVELOPMENT PLAN                                                                                 |                 | SEASONS ROAD WEST<br>GRAY LANE<br>STOW, OHIO 4424 |          |             |          |                                                                                       |                      |
| SHEET TITLE                                                                                           |                 | PROJECT TITLE                                     | _        | _           | _        | _                                                                                     |                      |
| SHEE                                                                                                  | IT NC           |                                                   | P        | 1.0         | 21       |                                                                                       |                      |