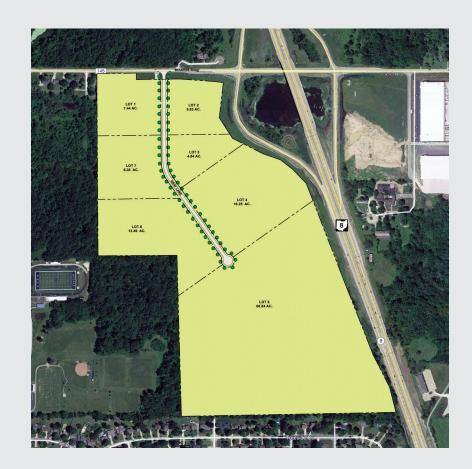

#### **Seasons Business Park - West**

This park fronts State Route 8 and Seasons Road at the Seasons Road interchange in Stow, Ohio. This park has 120 acres of land suitable for industrial, office and commercial development to accommodate users up to 350,000 square feet. This freeway visible site is ideal for a corporate headquarters building, bulk distribution or a large office campus. Located within minutes of Akron and Cleveland, the site is easily accessible from State Route 8, the Ohio Turnpike (I-80), I-271 and I-480. All utilities are available at the street and the sites are readily available for build-to-suit lease projects.

#### **PROPERTY DATA**

- Up to 55 acres remaining
- Will build-to-suit
- Tax abatement available