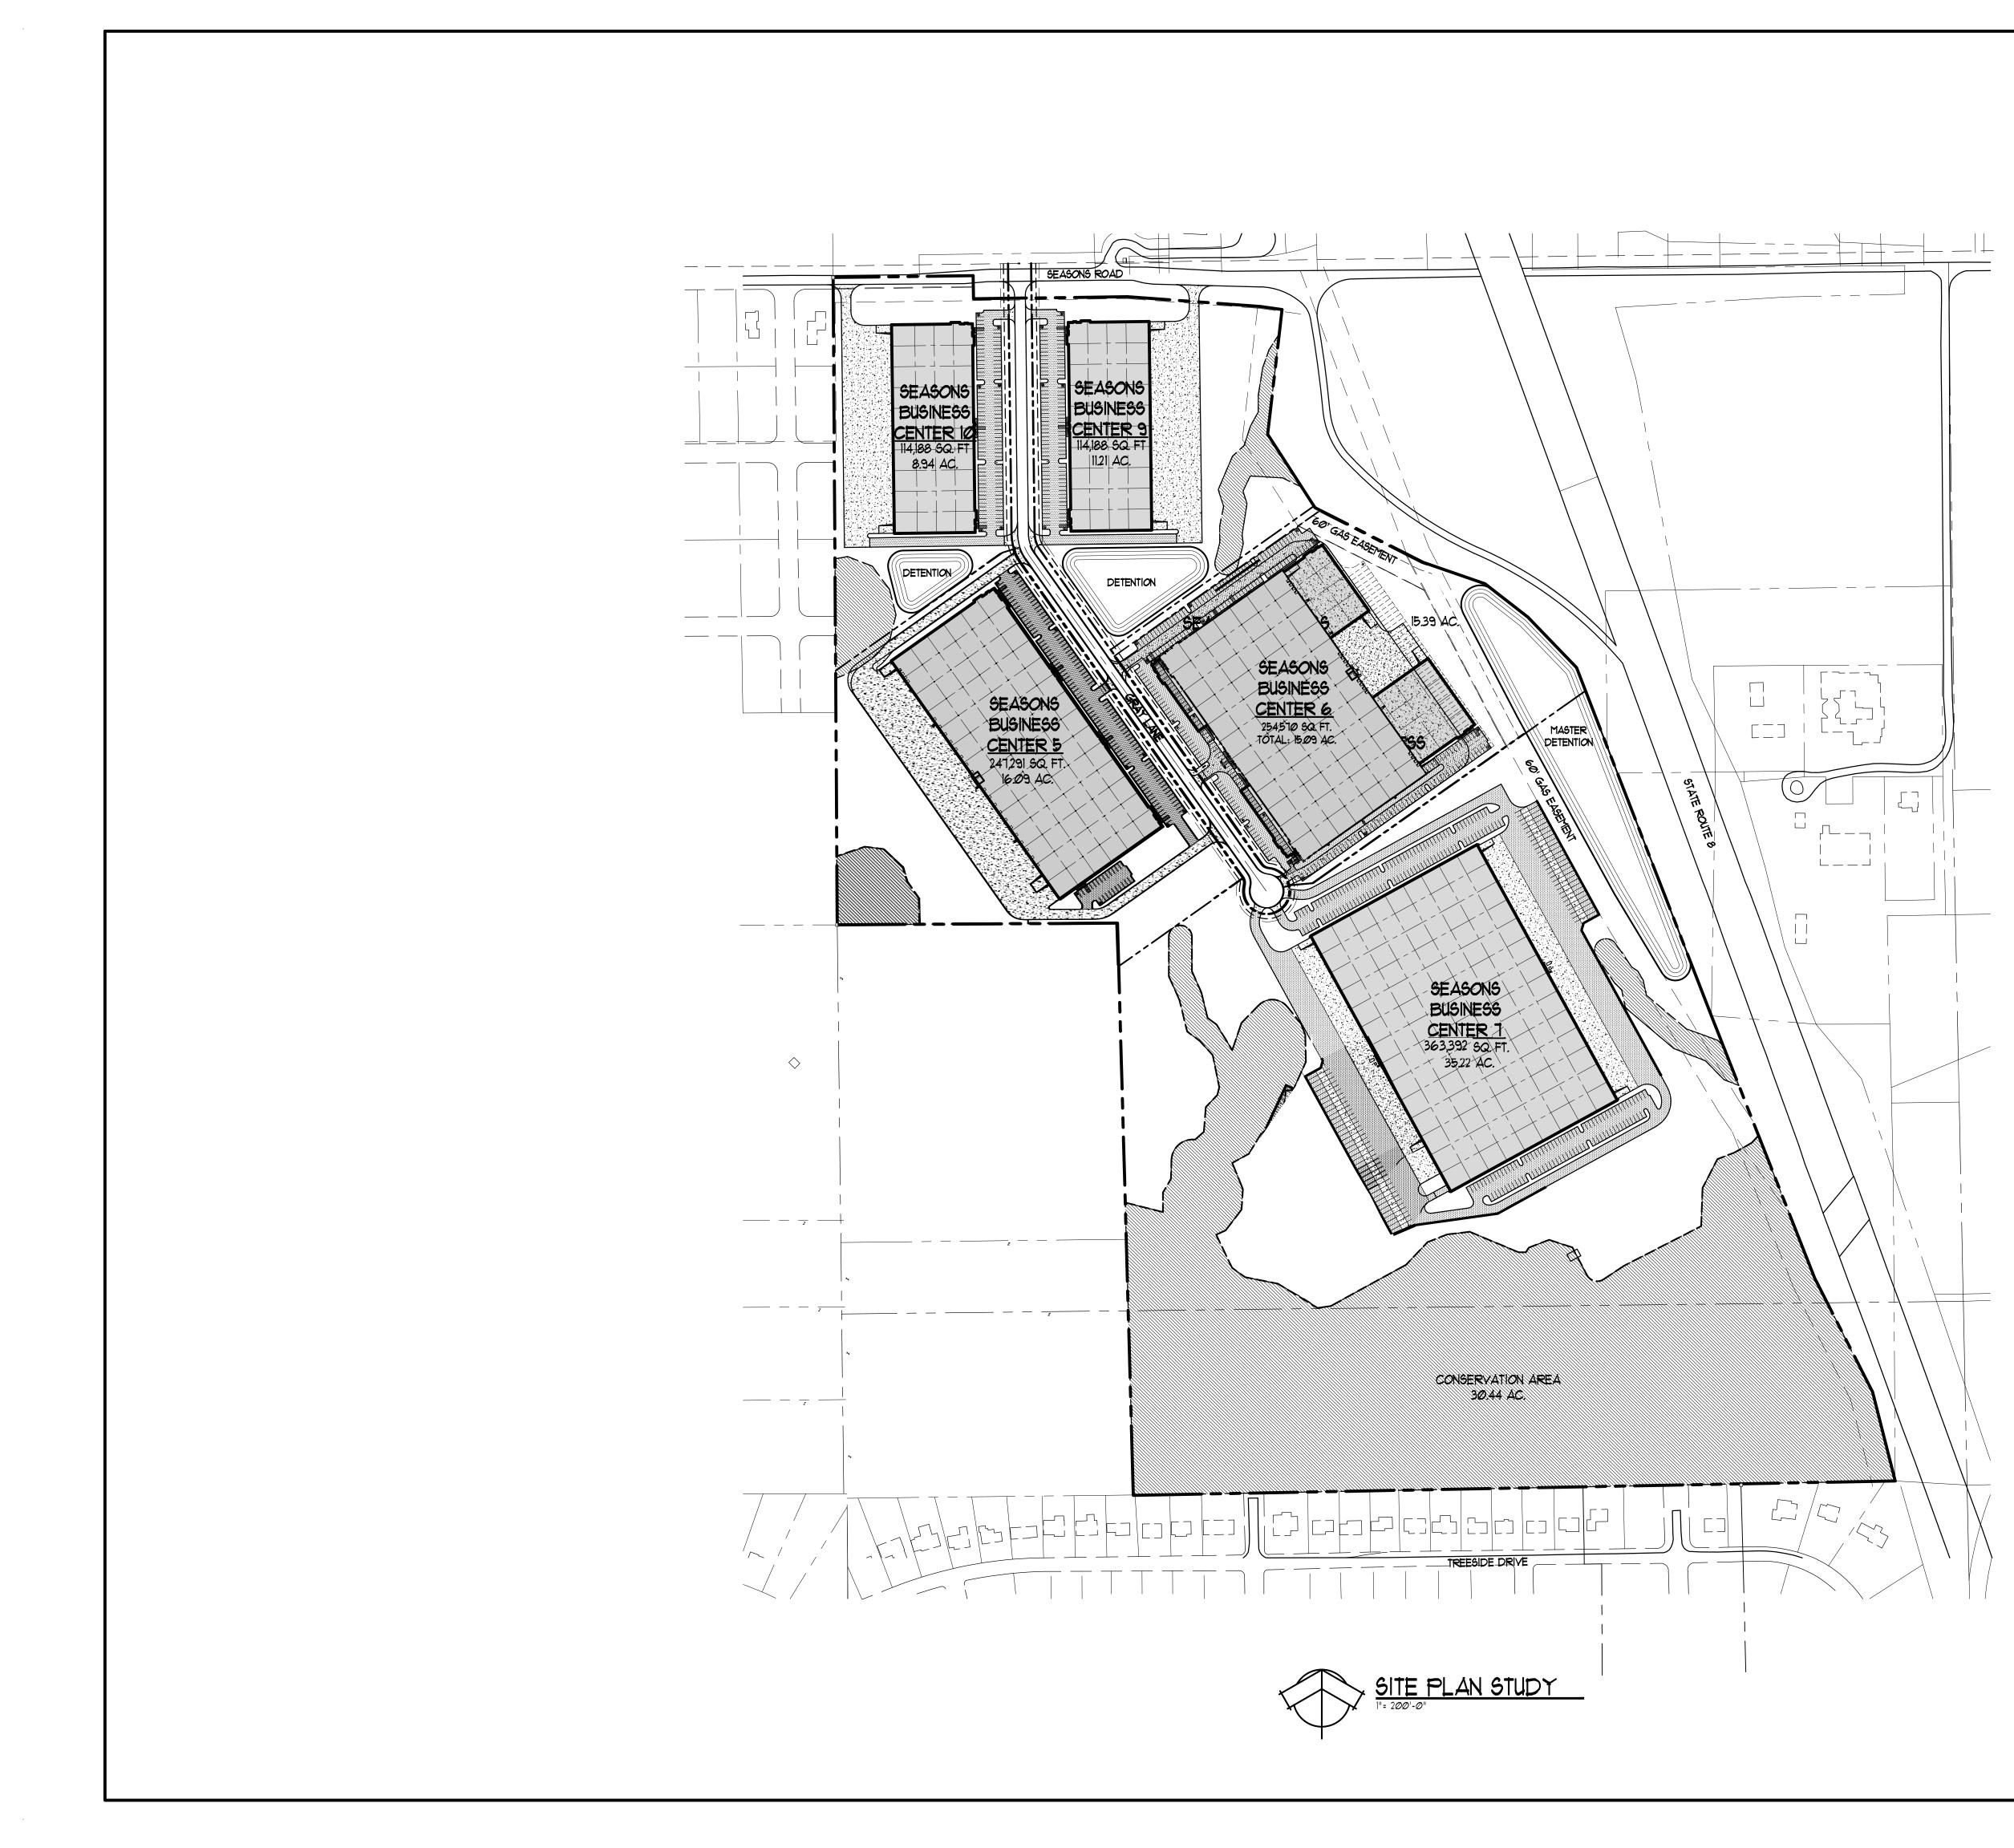

#### **Seasons Business Park - West**

This park fronts State Route 8 and Seasons Road at the Seasons Road interchange in Stow, Ohio. This park has 120 acres of land suitable for industrial, office and commercial development to accommodate users up to 350,000 square feet. This freeway visible site is ideal for a corporate headquarters building, bulk distribution or a large office campus. Located within minutes of Akron and Cleveland, the site is easily accessible from State Route 8, the Ohio Turnpike (I-80), I-271 and I-480. All utilities are available at the street and the sites are readily available for build-to-suit lease projects.

#### **PROPERTY DATA**

- Up to 55 acres remaining
- Will build-to-suit
- Tax abatement available