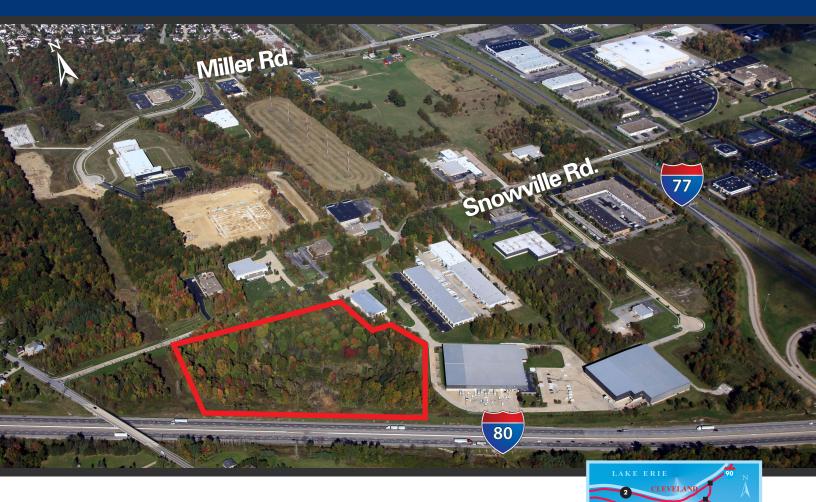

### **Snowville Business Park**

Located off of Interstate 77 just north of the Ohio Turnpike in the upscale community of Brecksville, Ohio, Fogg offers ready to build sites ranging from 5 to 17 acres of land suitable for light industrial development. This freeway visible site is perfect for a corporate headquarters building, light industrial or a research & development facility. Located between Cleveland and Akron, the site is easily accessible from I-77, State Route 21 and the Ohio Turnpike (I-80). All utilities are available at the street.

#### **LOCATION & ACCESS**

- Just west of I-77 and north of I-80 on W. Snowville Rd.
- Easy Access to I-77, Ohio Turnpike (I-80), and I-271
- · Located in the City of Brecksville
- High image community
- Midway between Cleveland and Akron
- Visible from Ohio Turnpike (I-80)