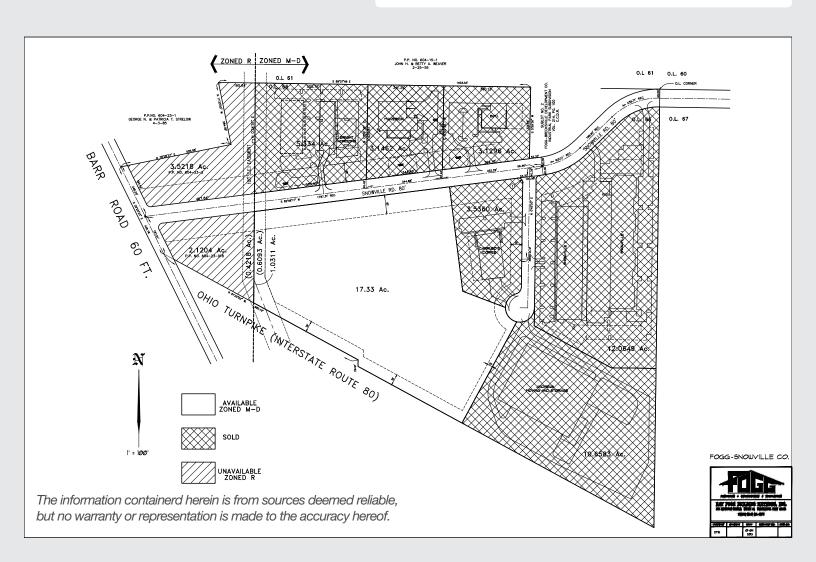

#### **PROPERTY DATA**

Available: 17.33 acres

• Will build-to-suit

#### **ZONING**

• MD, Manufacturing-Distribution