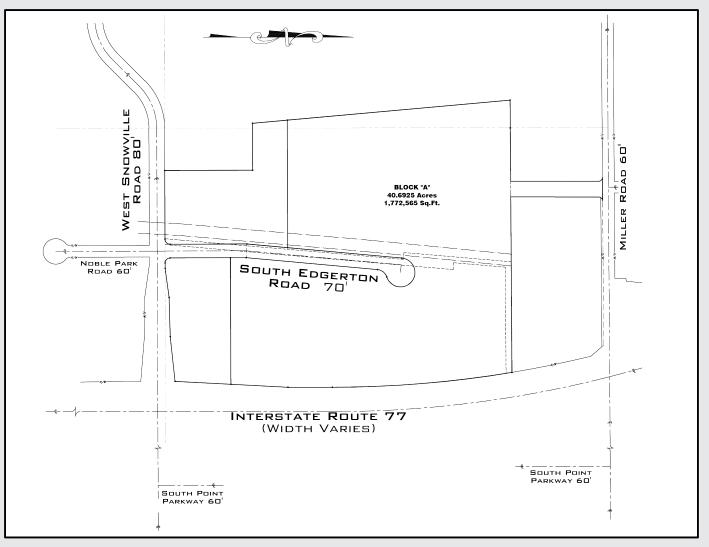

ces.

#### **LOCATION & ACCESS**

- I-77 freeway visibility
- Situated south of Miller Rd. and north of W. Snowville Rd. along I-77.
- Located in the high image community of Brecksville, OH
- Midway between Cleveland and Akron
- Access via W. Snowville Rd.
- Easy Access to I-77, Ohio Turnpike (I-80) and I-271

#### ZONING

• Office or Laboratory

## 216.351.7976 fogg.com

#### **PROPERTY DATA**

- Available: up to 40.69 acres
- Will build-to-suit

#### UTILITIES - All available at the street

- Electric: The Illuminting Co.
- Gas: East Ohio Gas
- Water: City of Cleveland
- Sanitary & Storm Sewer: City of Cleveland

"Fogg was extremely well prepared. They did the hard work and up-front planning that kept things running smoothly and without unwelcome surprises." - **Metokote Corporation** 



The information contained herein is from sources deemed reliable, but no warranty or representation is made to the accuracy hereof.

FOGG BRECKSVILLE DEVELOPMENT CO