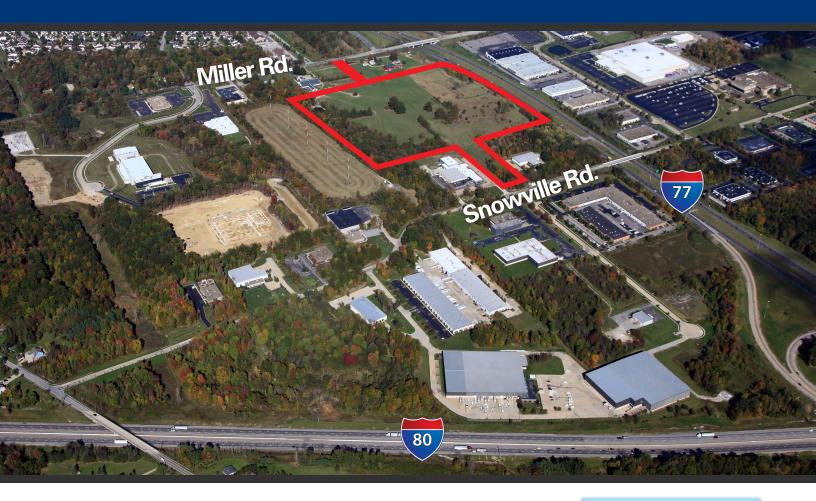

#### **Brecksville Business Park**

**Fronting I-77 just north of the Ohio Turnpike** in the upscale community of Brecksville, Ohio, Fogg has 40 acres of land suitable for an office development able to accommodate users up to 500,000 square feet. This freeway visible site is ideal for a corporate headquarters building or a large office campus. Located between Cleveland and Akron, the site is easily accessible from I-77, I-480, State Route 21 and the Ohio Turnpike (I-80). All utilities are available at the street and the sites are readily available for build-to-suit lease projects.

#### **LOCATION & ACCESS**

- I-77 freeway visibility
- Situated south of Miller Rd. and north of W. Snowville Rd. along I-77.
- Located in the high image community of Brecksville, OH
- Midway between Cleveland and Akron
- Access via W. Snowville Rd.
- Easy Access to I-77, Ohio Turnpike (I-80) and I-271

#### **PROPERTY DATA**

- Available: up to 40.69 acres
- Will build-to-suit