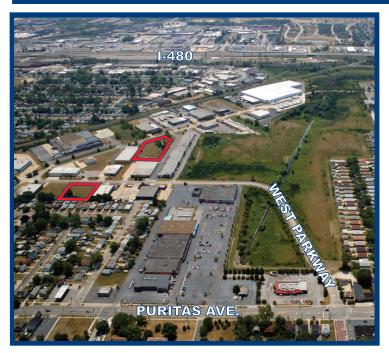

## INDUSTRIAL SITES FOR SALE .75 & 1.5 ACRE SITES

Looking North toward Puritas Ave.

Looking South toward I-480

Looking Northeast toward Cleveland's Terminal Tower