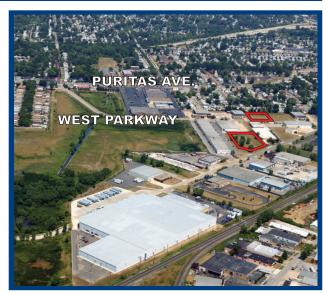

## INDUSTRIAL SITES FOR SALE .75 & 1.5 ACRE SITES

Looking North toward Puritas Ave.

Looking South toward I-480

Looking Northeast toward Cleveland's Terminal Tower