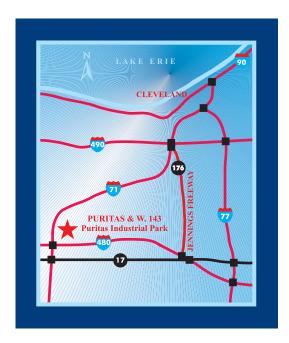

## **Advantages of Puritas Industrial Park**

- Prime west side Cleveland location; close to the interchange of I-71 and I-480 at West 130<sup>TH</sup> Street or West 150<sup>TH</sup> Street
- Accessible from I-71, I-90, I-480, I-77 and other major transportation routes
- The site is within minutes of downtown Cleveland and the Cleveland Hopkins International Airport
- Sites: .74 acre and 1.5 acres
- Limited Enterprise Zone
- Multi-tenant flex space available for lease