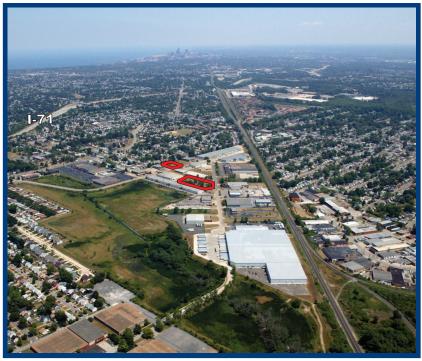

## INDUSTRIAL SITES FOR SALE .75 & 1.5 ACRE SITES

Looking North toward Puritas Ave.

Looking South toward I-480

Looking Northeast toward Cleveland's Terminal Tower