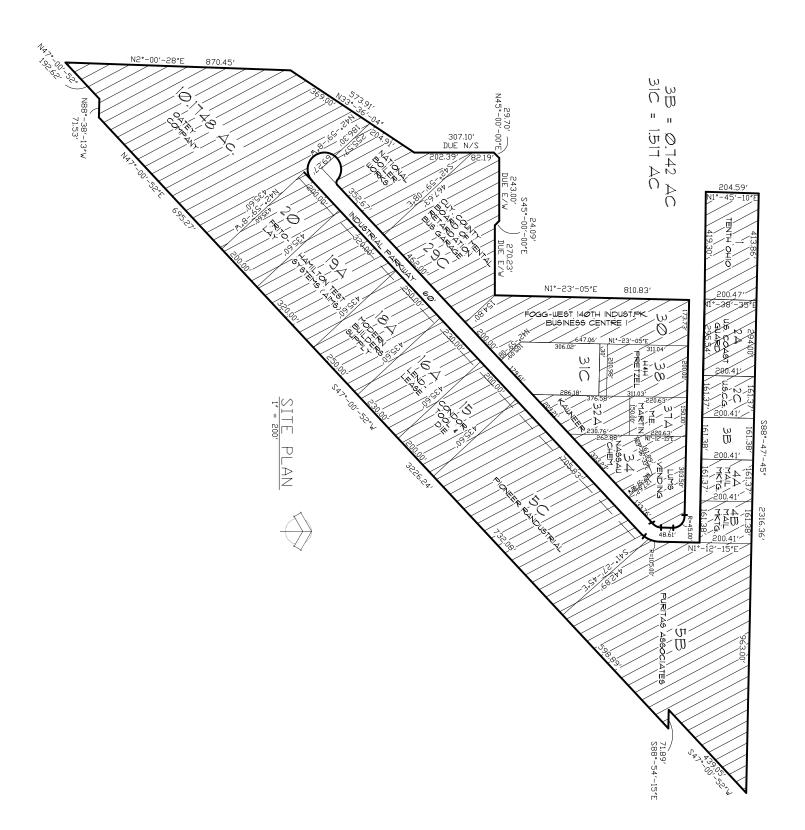

## INDUSTRIAL SITES FOR SALE .75 & 1.5 ACRE SITES

Looking North toward Puritas Ave.

Looking South toward I-480

Looking Northeast toward Cleveland's Terminal Tower

## **Advantages of Puritas Industrial Park**

- Prime west side Cleveland location; close to the interchange of I-71 and I-480 at West 130<sup>TH</sup> Street or West 150<sup>TH</sup> Street
- Accessible from I-71, I-90, I-480, I-77 and other major transportation routes
- The site is within minutes of downtown Cleveland and the Cleveland Hopkins International Airport
- Sites: .74 acre and 1.5 acres
- Limited Enterprise Zone
- Multi-tenant flex space available for lease