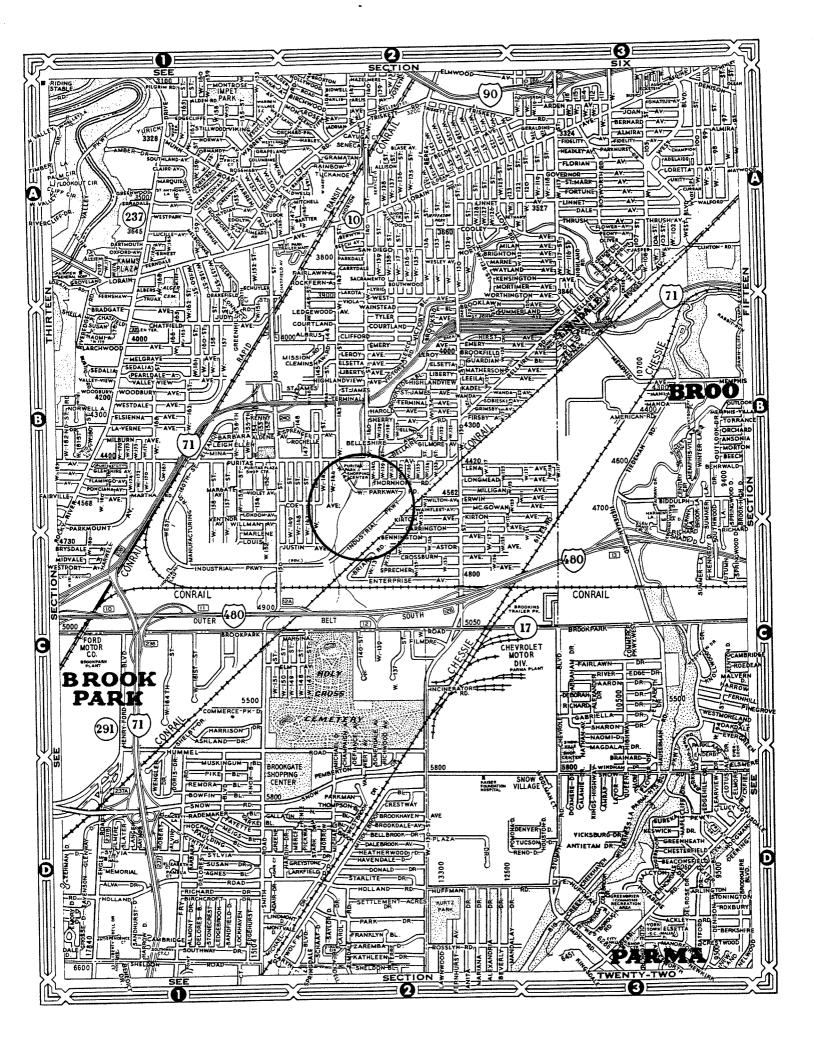

## **Advantages of Puritas Industrial Park**

- Prime west side Cleveland location; close to the interchange of I-71 and I-480 at West 130<sup>TH</sup> Street or West 150<sup>TH</sup> Street
- Accessible from I-71, I-90, I-480, I-77 and other major transportation routes
- The site is within minutes of downtown Cleveland and the Cleveland Hopkins International Airport
- Sites: .74 acre and 1.5 acres
- Limited Enterprise Zone
- Multi-tenant flex space available for lease